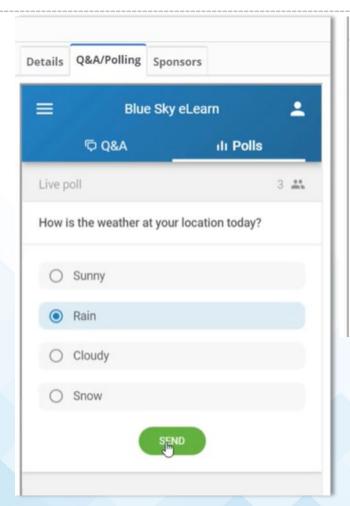

## **Interactivity and Engagement**

- Polling
  - Multiple Choice
  - Word Clouds
  - Rating Poll
  - Share real-time results