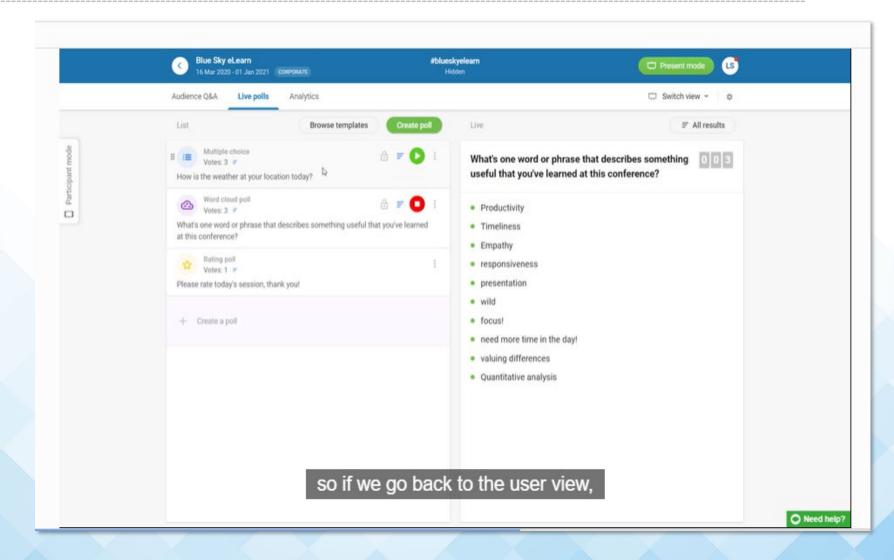

### **Easy to Manage and Analyze**

- Managed through an easy to use panel on back end that Blue Sky sets you up with
- Attendee view
- Analytics