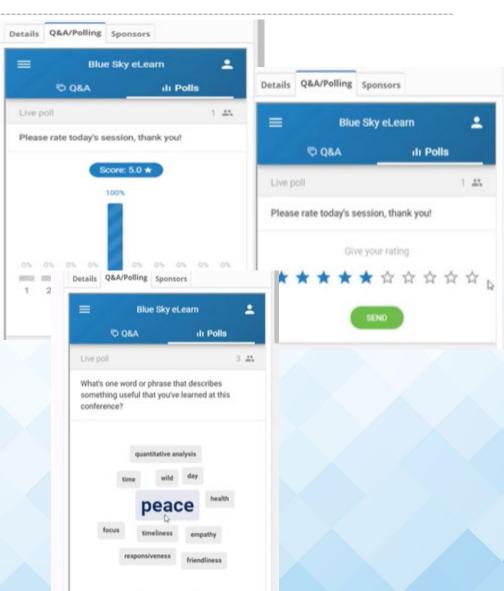

## **Interactivity and Engagement**

- Polling
  - Multiple Choice
  - Word Clouds
  - Rating Poll
  - Share real-time results