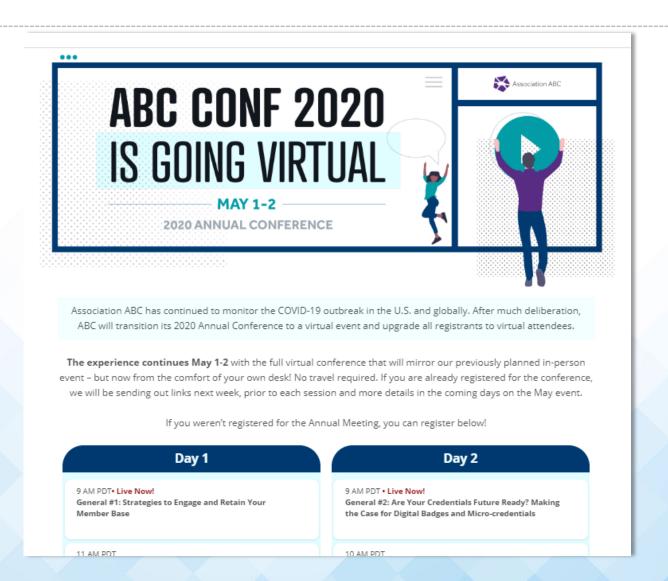

## Fully Virtual Event

Remote attendees only.
Watch sessions delivered by
webinar/webcast
technology.

Sessions can also be prerecorded and played live or on-demand.

# **Hybrid & Virtual Mock Live Events**

Use your own on-site production infrastructure or pre-record your speakers virtually and Blue Sky will seamlessly broadcast your live event, annual conference or meeting enabling real-time audience interaction from anywhere around the world.