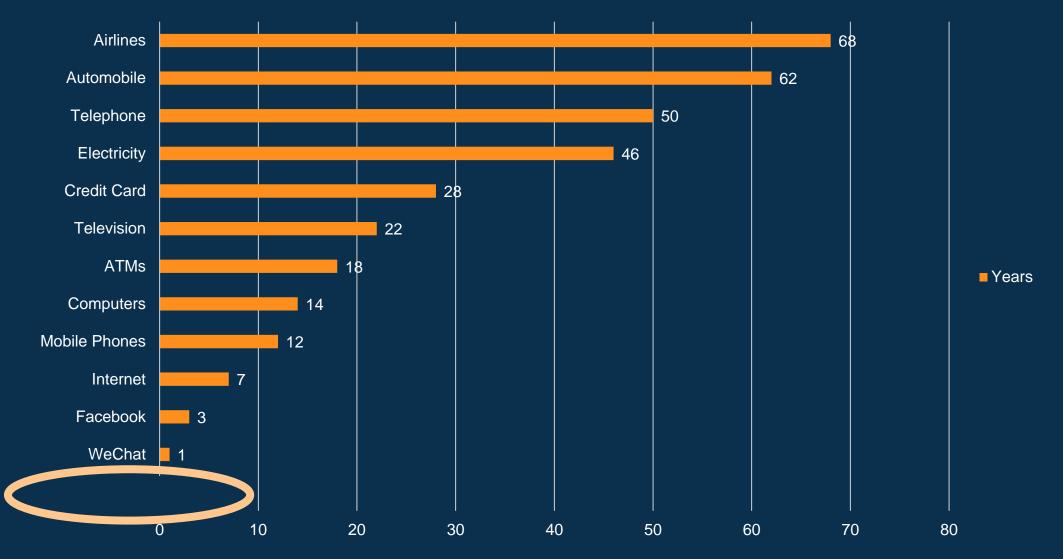

### HOW LONG DOES IT TAKE TO HIT 50 MILLION USERS? The impact of the shift to digital, and the power of network effects.

|                                                                                                                                                                                                                                                                                                                                                                                                                                                                                                                                                                                                                                                                                                                                                                                                                                                                                                                                                                                                                                                                                                                                                                                                                                                                                                                                                                                                                                                                                                                                                                                                                                                                                                                                                                                                                                                                                                                                                                                                                                                                                                                                |                                                  |            | Percepti   | ve Content Viewer - Workflow - [Page 1] |                    | -       |
|--------------------------------------------------------------------------------------------------------------------------------------------------------------------------------------------------------------------------------------------------------------------------------------------------------------------------------------------------------------------------------------------------------------------------------------------------------------------------------------------------------------------------------------------------------------------------------------------------------------------------------------------------------------------------------------------------------------------------------------------------------------------------------------------------------------------------------------------------------------------------------------------------------------------------------------------------------------------------------------------------------------------------------------------------------------------------------------------------------------------------------------------------------------------------------------------------------------------------------------------------------------------------------------------------------------------------------------------------------------------------------------------------------------------------------------------------------------------------------------------------------------------------------------------------------------------------------------------------------------------------------------------------------------------------------------------------------------------------------------------------------------------------------------------------------------------------------------------------------------------------------------------------------------------------------------------------------------------------------------------------------------------------------------------------------------------------------------------------------------------------------|--------------------------------------------------|------------|------------|-----------------------------------------|--------------------|---------|
| Official Transcript         Official Transcript <th>View Annotation Workflow Folders Window He</th> <th></th> <th></th> <th></th> <th></th> <th></th>                                                                                                                                                                                                                                                                                                                                                                                                                                                                                                                                                                                                                                                                                                                                                                                                                                                                                                                                                                                                                                                                                                                              | View Annotation Workflow Folders Window He       |            |            |                                         |                    |         |
|                                                                                                                                                                                                                                                                                                                                                                                                                                                                                                                                                                                                                                                                                                                                                                                                                                                                                                                                                                                                                                                                                                                                                                                                                                                                                                                                                                                                                                                                                                                                                                                                                                                                                                                                                                                                                                                                                                                                                                                                                                                                                                                                | 📼 🟦 🖶 🚵 🚀 🚺 🗎 🖁 🔵 💭 🔍 🔍 🔍 🛇                      |            | • •        |                                         |                    |         |
| Construint         Constru                                                                                                                                                                                                                                                                                                                                                                                                                                                                                                                                                                                                                                                                                                |                                                  |            |            | Forms                                   |                    |         |
| Construint         Constru                                                                                                                                                                                                                                                                                                                                                                                                                                                                                                                                                                                                                                                                                                |                                                  | Official T | rancarint  | 87                                      |                    |         |
| Address       Transcript eForm       Hyplance         State       20         St                                                                                                                                                                                                                                                                                                                                                                                                                                                                                                                                                                                                                                                                                                                                                                                                                                                                                                                                                                                                                                                                                                                                                                                                                                                                                | Prenared for: University of Kansas on 07/03/2012 | Onicial I  |            |                                         |                    |         |
| Added Value                                                                                                                                                                                                                                                                                                                                                                                                                                                                                                                                                                                                                                                                                                                                | DID#:                                            |            |            | C Soon day                              |                    |         |
| Line         Line <thline< th="">         Line         Line         <thl< td=""><td>Student SSN:</td><td></td><td>Leste Ruin</td><td>OFFICIAL</td><td></td><td></td></thl<></thline<>                                                                                                                                                                                                                                                                                                                                                                                                                                                                                                                                                                                                                                                                                                                                                               | Student SSN:                                     |            | Leste Ruin | OFFICIAL                                |                    |         |
| Control         Institution Information           Institution Inform                                                                                                                                                                                                                                                                                                                                                                                                                                                                                                                                                                                                                                                                                                                                                                                                                                                                                                                           | Page 1 of 2                                      |            |            |                                         |                    | Utyland |
| Control         Institution Information           Institution Inform                                                                                                                                                                                                                                                                                                                                                                                                                                                                                                                                                                                                                                                                                                                                                                                                                                                                                                                           | Student Name:                                    | 1          |            | I ranscript e⊢orm                       |                    | пуши    |
| de d'entre d'en                                | Student ID: 007                                  |            |            |                                         |                    |         |
| Bed damin       Institution ID         Institution ID       Institution ID<                                                                                                                                                                                                                                                                                                                                                                                                                                                                                                                                                                                                                                                                                                                                                                                                                                                                                                                                                    | Student SSN: *                                   |            |            | Institution Information                 |                    |         |
| Line         Distribution D           Name                                                                                                                                                                                                                                                                                                                                                                                                                                                                                                                                                                                                                                                                                                                                                                                                                                                                                                                                                                                                                                                                                                                                                                                                                                                                                                                                                                                                                                                                                                                                                                                                                                                                                                                                                                                                                                                                                                                                                                                                                                                                                     | Date of Birth:<br>Student Address.               | 4-         |            |                                         |                    |         |
| Name       Phone         Address                                                                                                                                                                                                                                                                                                                                                                                                                                                                                                                                                                                                                                                                                                                                                                                                                                                                                                                                                                                                                                                                                                                                                                                                                                                                                                                                                                                                                                                                                                                                                                                                                                                                                                                                                                                                                                                                                                                                                                                                                                                                                               |                                                  |            |            |                                         |                    |         |
| Cred Votegratule           Construction         Address           Construction         Colspan="2">Cols           State         Construction           State         Cols           State         Cols           State         Cols           State         Cols           State         Cols           State         Cols           State         Cols <t< td=""><td></td><td></td><td></td><td></td><td>Dhone</td><td></td></t<>                                                                                                                                                                                                                                                                                                                                                                                                                                                                                                                                                                                                                                                                                                                                                                                                                                                                                                                                                                                                   |                                                  |            |            |                                         | Dhone              |         |
| Address         Colspan="4">Colspan="4">Colspan="4">Colspan="4">Colspan="4">Colspan="4">Colspan="4">Colspan="4">Colspan="4">Colspan="4">Colspan="4">Colspan="4">Colspan="4">Colspan="4">Colspan="4">Colspan="4">Colspan="4">Colspan="4">Colspan="4">Colspan="4">Colspan="4">Colspan="4">Colspan="4">Colspan="4">Colspan="4">Colspan="4">Colspan="4">Colspan="4">Colspan="4">Colspan="4">Colspan="4">Colspan="4">Colspan="4">Colspan="4">Colspan="4">Colspan="4">Colspan="4">Colspan="4">Colspan="4">Colspan="4">Colspan="4">Colspan="4">Colspan="4">Colspan="4">Colspan="4">Colspan="4">Colspan="4">Colspan="4">Colspan="4">Colspan="4">Colspan="4">Colspan="4">Colspan="4">Colspan="4">Colspan="4">Colspan="4">Colspan="4">Colspan="4">Colspan="4">Colspan="4">Colspan="4">Colspan="4">Colspan="4">Colspan="4">Colspan="4">Colspan="4">Colspan="4">Colspan="4">Colspan="4">Colspan="4">Colspan="4">Colspan="4">Colspan="4">Colspan="4">Colspan="4">Colspan="4">Colspan="4">Colspan="4">Colspan="4">Colspan="4">Colspan="4">Colspan="4">Colspan="4">Colspan="4">Colspan="4">Colspan="4">Colspan="4">Colspan="4">Colspan="4">Colspan="4">Colspan="4">Colspan="4">Colspan="4">Colspan="4">Colspan="4">Colspan="4">Colspan="4">Colspan="4">Colspan="4">Colspan="4">Colspan="4">Colspan="4">Colspan="4">Colspan="4">Colspan="4">Colspan="4">Colspan="4">Colspan="4">Colspan="4">Colspan="4">Colspan="4">Colspan="4">Colspan="4">Colspan="4">Colspan="4">Colspan="4">Colspan="4">Colspan="4">Colspan="4">Colspan="4">Colspan="4">Colspan="4">Colspan="4">Colspan="4">Colspan="4">Colspan="4">Colspan="4">Colspan="4">Colspan="4">Colspan="4">Colspan="4">Colspan="4">Colspan="4">Colspan="4">Colspan="4">Colspan="4">Colspan="4">Colspan="4">Colspan="4">Colspan="4">Colspan="4">Colspan="4">Colspan="4">Colspan="4">Colspan="4">Colspan="4">Colspan="4">Colspan="4">Colspan="4">Colspan="4">Colspan="4">Colspan="4">Colspan="4">Colspan="4">Colspan="4">Colspan="4">Colspan="4"Colspan="4">Colspan= Colspan="4">Colspan="4"Colspan="4"Colspan="4"                                                                                  |                                                  |            |            | Nane                                    | FIDIe              |         |
| Convert Nime       Convert Nime <th< td=""><td></td><td></td><td></td><td>Address</td><td></td><td></td></th<>                                                                                                                                                                                                                                                                                                                                                                                                                                                                                                                                                                                                                               |                                                  |            |            | Address                                 |                    |         |
| dis grand g                                |                                                  |            |            |                                         |                    |         |
| dis grand g                                | bj No. Course Title Cred G                       | rd Pts R   |            | City State                              | Zip                |         |
| 1111       Pues to save 1       30.0       0       30.0         111       Pues to save 1       Student I       Student I         112.0       Pues to save 1       30.0       0       30.0         112.0       Pues to save 1       30.0       0       30.0         112.0       Pues to save 1       30.0       0       30.0         112.0       Pues to save 1       30.0       0       40.0         112.0       Pues to save 1       30.0       0       30.0                                                                                                                                                                                                                                                                                                                                                                                                                                                                                                                                                                                                                                                                                                                                                                                                                                                                                                                                                                                                                                                         | edit Spring 2011                                 |            |            |                                         |                    |         |
| mail       OPA-MRI: 30       OPA: 100         diff. All 2011       Student 10         Student 10       Student 10         100       Private and CPM       300       0       500         101       Private and CPM       300       0       500         102       Private and CPM       300       0       500         103       Private and CPM       300       0       500         104       Private and CPM       300       0       500         104       Private and CPM       300       0       500         104       Private and CPM       300       0       300       0       300       0         104       Private and CPM       300       0       300       0       300       0       300       0       300       0       300       0       300       0       300       0       300       0 <td></td> <td></td> <td></td> <td></td> <td></td> <td></td>                                                                                                                                                                                                                                                                                                                                                                                                                                                                                                                                                                                                                                                                                                                                                                                                                                                                                                                                                                                                          |                                                  |            |            |                                         |                    |         |
| sit Jar 201         11 30       With Cirk Rapcolleasies 11       0.00         120       With Cirk Rapcolleasies 11       0.00         121       With Cirk Rapcolleasies 11       0.00         122       With Cirk Rapcolleasies 11       0.00         123       With Cirk Rapcolleasies 11       0.00         124       With Cirk Rapcolleasies 11       0.00         121       With Cirk Rapcolleasies 11       0.00         1210       With Cirk Rapcolleasies 11       0.00         1210       With Cirk Rapcolleasies 11       0.00         1210       With Cirk Rapcolleasies 12.00       0.00         1210       With Annony With Cirk Rapcolleasies 12.00       0.00         1210       With Annony With Cirk Rap                                                                                                                                                                                                                                                                                                                                                                                                                                                                                                                                                                                                                                                                                                                                                                                                                                                                                                                                       |                                                  | 3.00       |            | Student Information                     |                    |         |
| Tit       Watch (n Riggs (Passanse) i       3.00       W       0.00         T12       Watch (n Riggs (Passanse) i       3.00       8       6.00         T12       Wind (A riggs (Passanse) i       3.00       8       9.00         T12       Wind (A riggs (Passanse) i       3.00       8       9.00         T12       Wind (A riggs (Passanse) i       3.00       8       9.00         T12       Wind (A riggs (Passanse) i       3.00       7       4.00         Mathematic Stress (Passanse) i       3.00       0       4.00       1         Mathematic Stress (Passanse) i       3.00       0       4.00       1         Mathematic Stress (Passanse) i       3.00       0       3.00       0       3.00         Mathematic Stress (Passanse) i       3.00       0       3.00       0       3.00       0       3.00       0       3.00       0       3.00       0       3.00       0       3.00       0       3.00       0       3.00       0       3.00       0       3.00       0       3.00       0       3.00       0       3.00       0       3.00       0       3.00       0       3.00       0       3.00       0       3.00                                                                                                                                                                                                                                                                                                                                                                                                                                                                                                                                                                                                                                                                                                                                                                                                                                                                                                                                                                                       | redit Fall 2011                                  |            |            | Obudant ID                              |                    |         |
| International production         100         B         100         Production         First Name         First Name         Middle           Visit Name         000         000         000         000         000         000         000         000         000         000         000         000         000         000         000         000         000         000         000         000         000         000         000         000         000         000         000         000         000         000         000         000         000         000         000         000         000         000         000         000         000         000         000         000         000         000         000         000         000         000         000         000         000         000         000         000         000         000         000         000         000         000         000         000         000         000         000         000         000         000         000         000         000         000         000         000         000         000         000         000         000         000         000         000                                                                                                                                                                                                                                                                                                                                                                                                                                                                                                                                                                                                                                                                                                                                                                                                                                                                                                                        | HIST 125 West Civ: Rdgs/Discussions I 3.00 W     |            |            |                                         |                    |         |
| 130       mithypersonal Communication       3.00       c       6.00         dif Spring 2012                                                                                                                                                                                                                                                                                                                                                                                                                                                                                                                                                                                                                                                                                                                                                                                                                                                                                                                                                                                                                                                                                                                                                                                                                                                                                                                                                                                                                                                                                                                                                                                                                                                                                                                                                                                                                                                                                                                                                                                                                                    |                                                  |            |            |                                         | First Name Middl   | lle     |
| dif Spring 2012         L 460       1 400       1 400       1 400       1 400       1 400       1 400       1 400       1 400       1 400       1 400       1 400       1 400       1 400       1 400       1 400       1 400       1 400       1 400       1 400       1 400       1 400       1 400       1 400       1 400       1 400       1 400       1 400       1 400       1 400       1 400       1 400       1 400       1 400       1 400       1 400       1 400       1 400       1 400       1 400       1 400       1 400       1 400       1 400       1 400       1 400       1 400       1 400       1 400       1 400       1 400       1 400       1 400       1 400       1 400       1 400       1 400       1 400       1 400       1 400       1 400       1 400       1 400       1 400       1 400       1 400       1 400       1 400       1 400       1 400       1 400       1 400       1 400       1 400       1 400       1 400       1 400       1 400       1 400       1 400       1 400       1 400       1 400       1 400       1 400       1 400       1 400       1 400       1 400       1 400       1 400       1 400       1 400       1 400                                                                                                                                                                                                                                                                                                                                                                                                                                                                                                                                                                                                                                                                                                                                                                                                                                                                                                                                      | SPD 120 Interpersonal Communication 3.00 C       |            |            |                                         | inda               |         |
| Li 40 program Atadomy 400 p 40 | Enra: 6.00 GPA-fira: 6.00 GPA: 21.00 GPA: 2.52   |            |            | Address                                 |                    |         |
| 21 L121       3.00       C       6.00       I         111 1/2       00189 Algebra       3.00       C       6.00         111 1/2       00199 Algebra       3.00       C       6.00         111 1/2       00191 22.00       001       0       3.00         111 1/2       00191 22.00       001       0       3.00         110 0       00191 22.00       001       0       0         110 0       00191 22.00       001       0       0         110 0       100       100       0       0         111 U2. Hunda Automy       4.00       0       0       0         1111 U2. Hunda Patelo Ine Unapper Into Into Into Into Into Into Into Into                                                                                                                                                                                                                                                                                                                                                                                                                                                                                                                                                                                                                                                                                                                                                                                                                                                                                                                                                                                                                                                                                                                                                                                                                                                                                        | Credit Spring 2012                               | 1.1        |            | 5112 Stearns St                         |                    |         |
| Thi T17       College Augesta       3.00       C       6.00         1170       College Augesta       3.00       C       6.00         1171       College Augesta       3.00       C       6.00          0       OPA: 1.57       Phone          Cered       Cered       Cered          Cered       Cered       Cered       Cered          Cered       Cered       Cered       Cered       Cered          Cered       Cered       Cered       Cered       Cered       Cered       Cered       Cered       Cered       Cered       Cered       Cered       Cered       Cered       Cered       Cered       Cered       Cered       Cered       Cered       Cered       Cered       Cered       Cered       Cered       Cered       Cered       Cered       Cered       Cered       Cer                                                                                                                                                                                                                                                                                                                                                                                                                                                                                                                                                                                                                                                                                                                                                                                                                                                                                                                                                                                                                                                                                                                                                                                 | NGL 121 Composition I 3.00 C                     | 6.00 I     |            | City State                              | Zip                | _       |
| Cititize intervalue       No       D       3.00       D       3.00         GPA-Htts: 14.00       GPA: 418: 22.00       Gene Htts: 22.00       Course Title       Cred         Work in Progress Credits: 14.00       Cred       Cred       Accademic Summary         100       Course Title       Cred       Course Title       Cred         111       United progress Credits: 14.00       1.00       Title       Cred       Accademic Summary         111       United progress Credits: 14.00       Non       Non       Accademic Summary       Accademic Summary         112       Cregondets: 14.00       Non       Non       Award Date (nmodorymy)       Major         In Progress Credits: 14.00       Earned Hrs Sopa Hrs Points GPA       GPA       Major       Award Date (nmodorymy)       Major         Table (INSTITUTION       25.00       25.00       46.00       1.84       V       V                                                                                                                                                                                                                                                                                                                                                                                                                                                                                                                                                                                                                                                                                                                                                                                                                                                                                                                                                                                                                                                                                                                                                                                                                          |                                                  |            |            |                                         |                    |         |
| Work in Progress   ig No. Course Title Cred   dif Fall 2012                                                                                                                                                                                                                                                                                                                                                                                                                                                                                                                                                                                                                                                                                                                                                                                                                                                                                                                                                                                                                                                                                                                                                                                                                                                                                                                                                                                                                                                                                                                                                                                                                                                                                                                                                                                                                                                                                                                                                                                                                                                                    | SYC 130 Introduction to Psychology 3.00 D        |            |            | SSN DOB (MM                             | Phone Phone        |         |
| Academic Summary Ludo Human Anatomy Ludo Human Anat |                                                  |            |            |                                         |                    |         |
| 121       CPR H-Basic Life Support Ho Pr       1.00         141       U.S. History Since 1877       3.00         141       U.S. History Since 1877       3.00         141       J.S. History Since 1877       3.00         141       J.S. History Since 1877       3.00         141       U.S. History Since 1877       3.00         152       Cranulative GPA (0.000)         11.84       Degree Program         Degree Program       Major         Award Date (MMODYYYY)         TAL INSTITUTION       25.00         25.00       46.00                                                                                                                                                                                                                                                                                                                                                                                                                                                                                                                                                                                                                                                                                                                                                                                                                                                                                                                                                                                                                                                                                                                                                                                                                                                                                                                                                                                                                                                                                                                                                                                       |                                                  | d          |            |                                         |                    |         |
| T141       U.S. History Since 1877       3.00         TH 172       Trigonomety       3.00         The 72       3.00         In Progress Credita: 14.00       1.84         Undergraduate Transcript Totals       Degree Program       Major       Award Date (MMDDOYYYY)         Earned Hrs       Gpa Hrs       Spa Hrs       SPA Hrs       SPA Hrs         TAL INSTITUTION       25.00       25.00       46.00       1.84                                                                                                                                                                                                                                                                                                                                                                                                                                                                                                                                                                                                                                                                                                                                                                                                                                                                                                                                                                                                                                                                                                                                                                                                                                                                                                                                                                                                                                                                                                                                                                                                                                                                                                      | BIOL 140 Human Anatomy 4.00                      |            |            | Academic Summary                        |                    |         |
| Tri 122     Trigonometry     3.00       1210     Human Development     3.00       In Progress Credits: 14.00     Major     Award Date (MMoDorryr)       Degree Program     Major     Award Date (MMoDorryr)       TAL INSTITUTION     25.00     25.00     48.00                                                                                                                                                                                                                                                                                                                                                                                                                                                                                                                                                                                                                                                                                                                                                                                                                                                                                                                                                                                                                                                                                                                                                                                                                                                                                                                                                                                                                                                                                                                                                                                                                                                                                                                                                                                                                                                                |                                                  |            |            | Cumulative GPA room                     |                    |         |
| Earned Hrs     GpA Hrs     GPA       25.00     25.00     48.00     1.84                                                                                                                                                                                                                                                                                                                                                                                                                                                                                                                                                                                                                                                                                                                                                                                                                                                                                                                                                                                                                                                                                                                                                                                                                                                                                                                                                                                                                                                                                                                                                                                                                                                                                                                                                                                                                                                                                                                                                                                                                                                        | MATH 172 Trigonometry 3.00                       | 6          |            |                                         |                    |         |
| Undergraduate Transcript Totals         Earned Hrs         Opa Hrs         Points         GPA           TAL INSTITUTION         25.00         26.00         1.84         V                                                                                                                                                                                                                                                                                                                                                                                                                                                                                                                                                                                                                                                                                                                                                                                                                                                                                                                                                                                                                                                                                                                                                                                                                                                                                                                                                                                                                                                                                                                                                                                                                                                                                                                                                                                                                                                                                                                                                     |                                                  | <i>x</i>   |            |                                         | Award Date MMDDATT |         |
| Earned Hrs     Gpa Hrs     Points     GPA       TAL INSTITUTION     25.00     25.00     48.00     1.84                                                                                                                                                                                                                                                                                                                                                                                                                                                                                                                                                                                                                                                                                                                                                                                                                                                                                                                                                                                                                                                                                                                                                                                                                                                                                                                                                                                                                                                                                                                                                                                                                                                                                                                                                                                                                                                                                                                                                                                                                         |                                                  |            |            |                                         |                    | -+      |
|                                                                                                                                                                                                                                                                                                                                                                                                                                                                                                                                                                                                                                                                                                                                                                                                                                                                                                                                                                                                                                                                                                                                                                                                                                                                                                                                                                                                                                                                                                                                                                                                                                                                                                                                                                                                                                                                                                                                                                                                                                                                                                                                | Earned Hrs Gpa Hrs Poir                          | its GPA    |            |                                         |                    |         |
| 1 · · · · · · · · · · · · · · · · · · ·                                                                                                                                                                                                                                                                                                                                                                                                                                                                                                                                                                                                                                                                                                                                                                                                                                                                                                                                                                                                                                                                                                                                                                                                                                                                                                                                                                                                                                                                                                                                                                                                                                                                                                                                                                                                                                                                                                                                                                                                                                                                                        | OTAL INSTITUTION 25.00 25.00 46.0                | J 1.84     |            | ~                                       |                    |         |
|                                                                                                                                                                                                                                                                                                                                                                                                                                                                                                                                                                                                                                                                                                                                                                                                                                                                                                                                                                                                                                                                                                                                                                                                                                                                                                                                                                                                                                                                                                                                                                                                                                                                                                                                                                                                                                                                                                                                                                                                                                                                                                                                | 41 · > > > > + >                                 |            |            |                                         |                    |         |