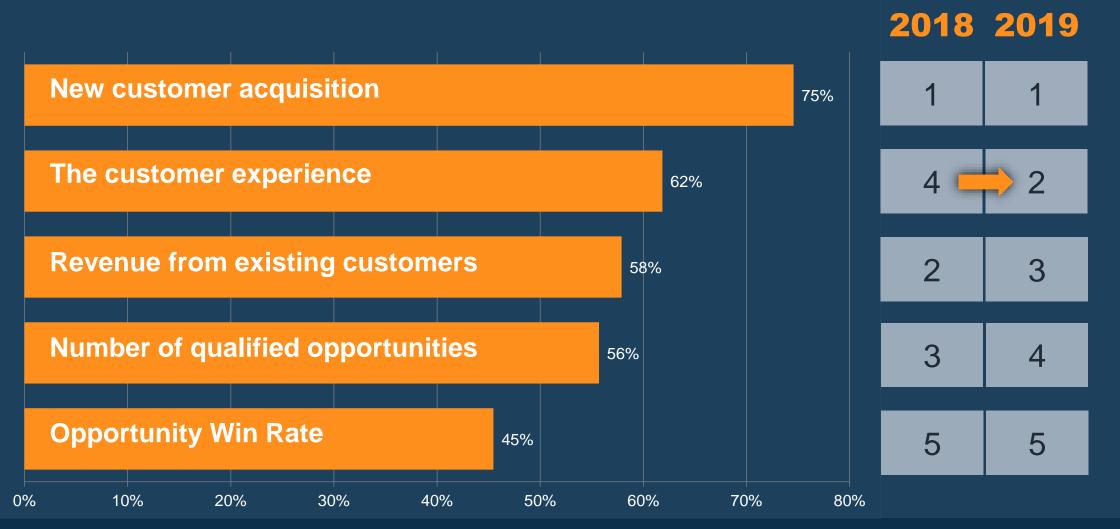

### **TOP 5 REVENUE RELATED PRIORITY INITIATIVES FOR 2019**

### Q: What are top priority opportunities to improve in 2019?

Source: Altify Business Performance Benchmark Study 2019 | n=685