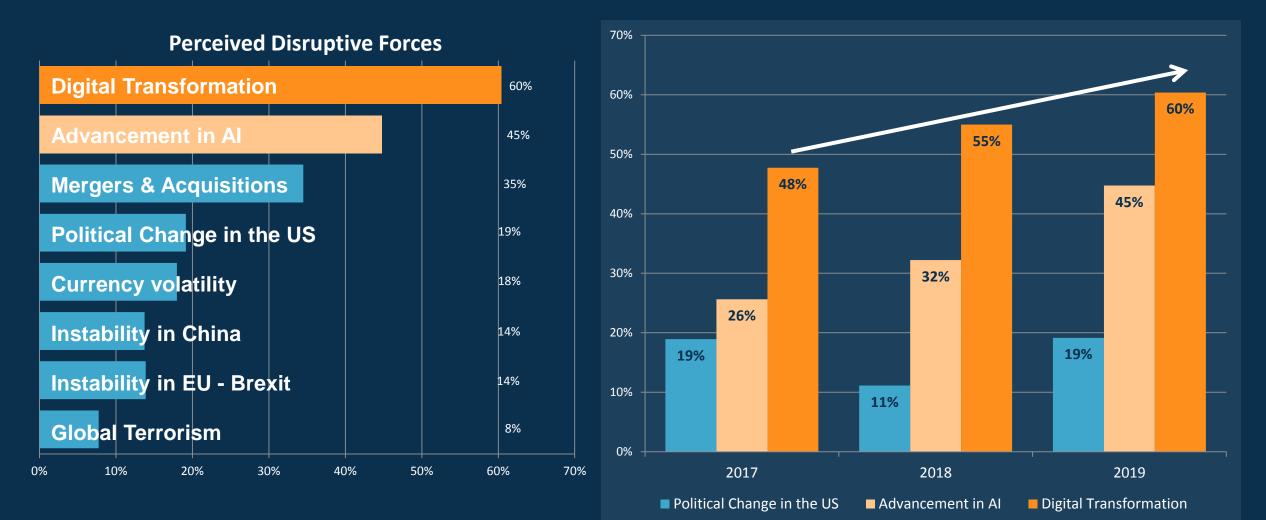

### DIGITAL TRANSFORMATION AND ARTIFICIAL INTELLIGENCE MOST POWERFUL BUSINESS DISRUPTORS

Q: What do you expect to disrupt your business in 2019?

Source: Altify Business Performance Benchmark Study 2019 | n=685