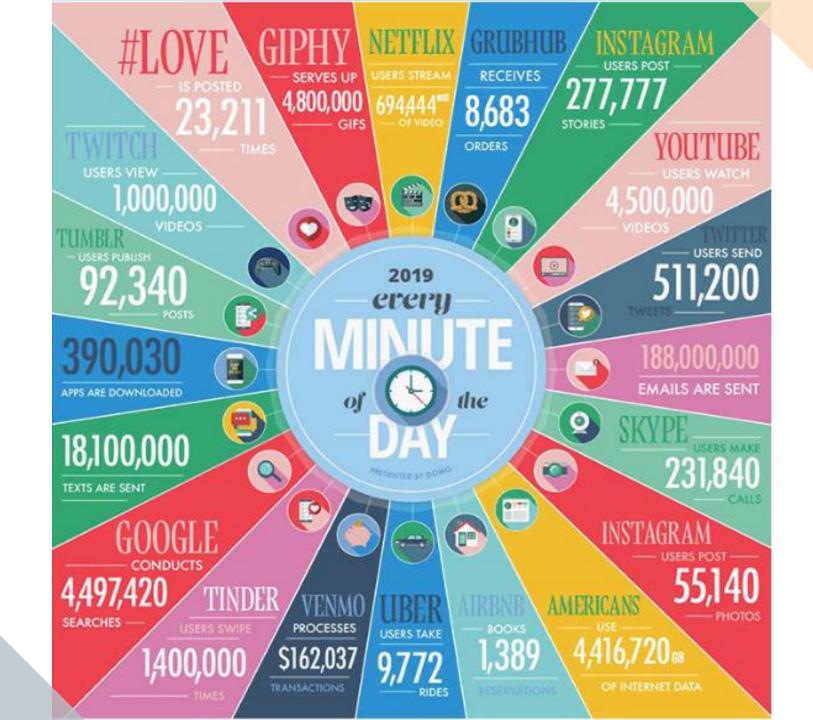

### IS THE INTERNET OF THINGS THE CULPRIT?

Source: DOMO (2019)

Research shows that since 2000, 52% of companies in the Fortune 500 have either gone bankrupt, been acquired, or ceased to exist as a result of digital disruption. The collision of the physical and digital worlds has affected every dimension of society, commerce, enterprises, and individuals.