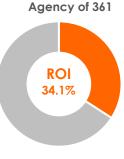

## PROVEN COST SAVINGS FOR ANY SIZE OF OPERATION

| Cost of labor before SE: | \$49.9k per year | \$169.1k per year | \$423.7k per year |
|--------------------------|------------------|-------------------|-------------------|
| Cost of labor + SE:      | \$30.8k per year | \$96.4k per year  | \$279.1k per year |
| Annual savings with SE:  | \$19.1k – 38.3%  | \$72.7k – 43%     | \$144.6k - 34.1%  |