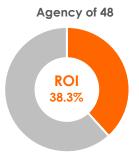

## PROVEN COST SAVINGS FOR ANY SIZE OF OPERATION

| Cost of labor before SE: | \$49.9k per year | \$169.1k per year | \$423.7k per year |
|--------------------------|------------------|-------------------|-------------------|
| Cost of labor + SE:      | \$30.8k per year | \$96.4k per year  | \$279.1k per year |
| Annual savings with SE:  | \$19.1k – 38.3%  | \$72.7k – 43%     | \$144.6k - 34.1%  |