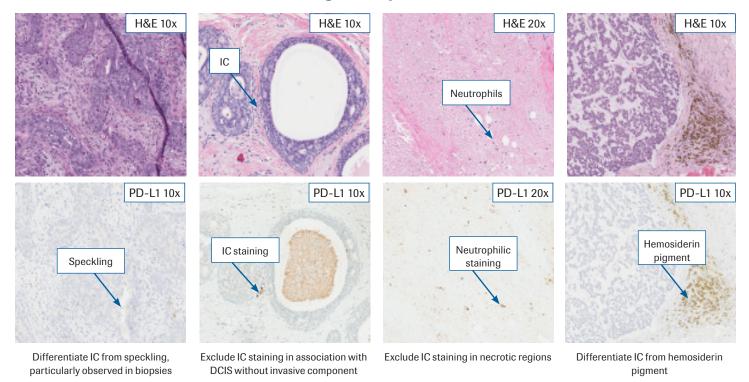

### **Differentiate TC Staining from IC Staining**

**IC Scoring – Unique Scenarios** 

Refer to the corresponding VENTANA PD-L1 (SP142) Assay package insert for manufacturer contact information.