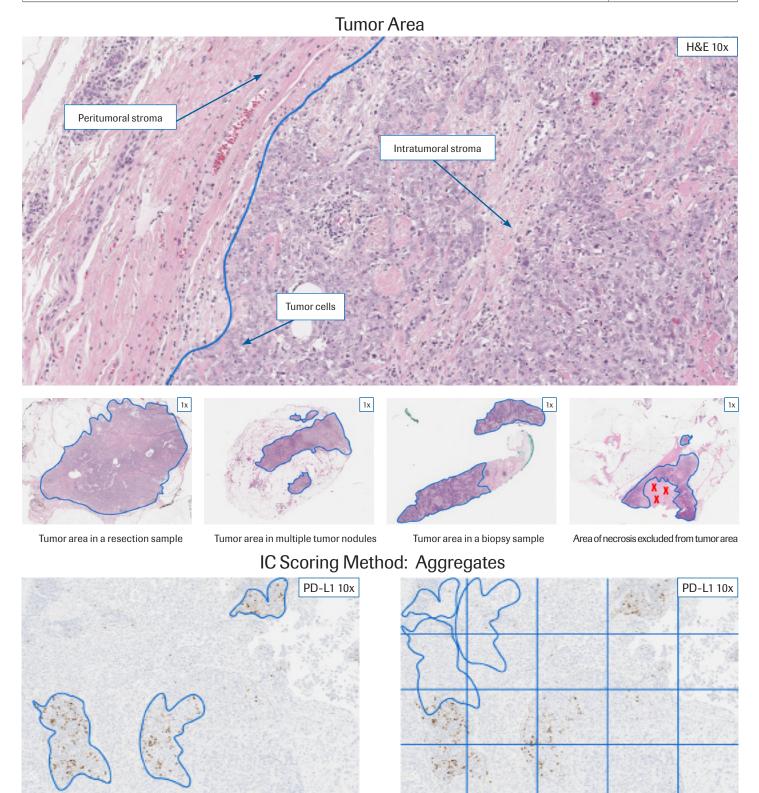

### VENTANA PD-L1 (SP142) Assay Scoring Algorithm for TNBC

| Table 1: Description of VENTANA PD-L1 (SP142) Assay Scoring Algorithm                                                                                                                                                                                            | PD-L1 Expression |
|------------------------------------------------------------------------------------------------------------------------------------------------------------------------------------------------------------------------------------------------------------------|------------------|
| Absence of any discernible PD-L1 staining<br>OR<br>Presence of discernible PD-L1 staining of any intensity in tumor-infiltrating immune cells covering < 1% of tumor area occupied by<br>tumor cells, associated intratumoral, and contiguous peritumoral stroma | < 1% IC          |
| Presence of discernible PD-L1 staining of any intensity in tumor-infiltrating immune cells covering ≥ 1% of tumor area occupied by tumor cells, associated intratumoral, and contiguous peritumoral stroma                                                       | ≥ 1% IC          |

Visually encircle the IC aggregates as closely as possible

Combine these regions, and estimate their combined area in the total tumor area. IC is  $\geq 1\%$ 