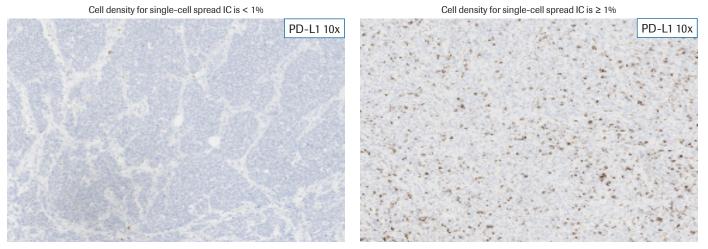

## Scoring IC Single-Cell Spread – Use Reference Images Below

VENTANA PD-L1 (SP142) Assay Tumor-Infiltrating Immune Cell (IC) Range of Staining

(all images 10x magnification)