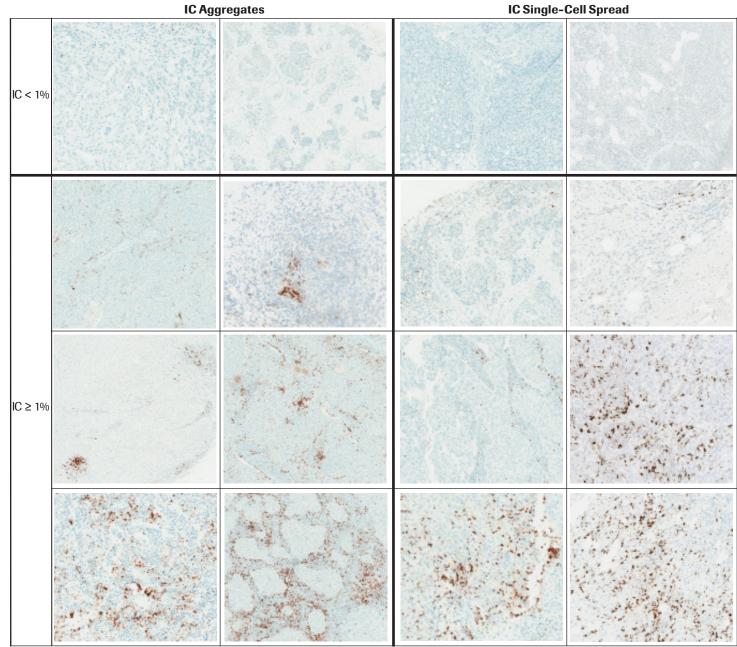

## Scoring IC Single-Cell Spread – Use Reference Images Below

VENTANA PD-L1 (SP142) Assay Tumor-Infiltrating Immune Cell (IC) Range of Staining

(all images 10x magnification)

### **Differentiate TC Staining from IC Staining**

**IC Scoring – Unique Scenarios** 

Refer to the corresponding VENTANA PD-L1 (SP142) Assay package insert for manufacturer contact information.