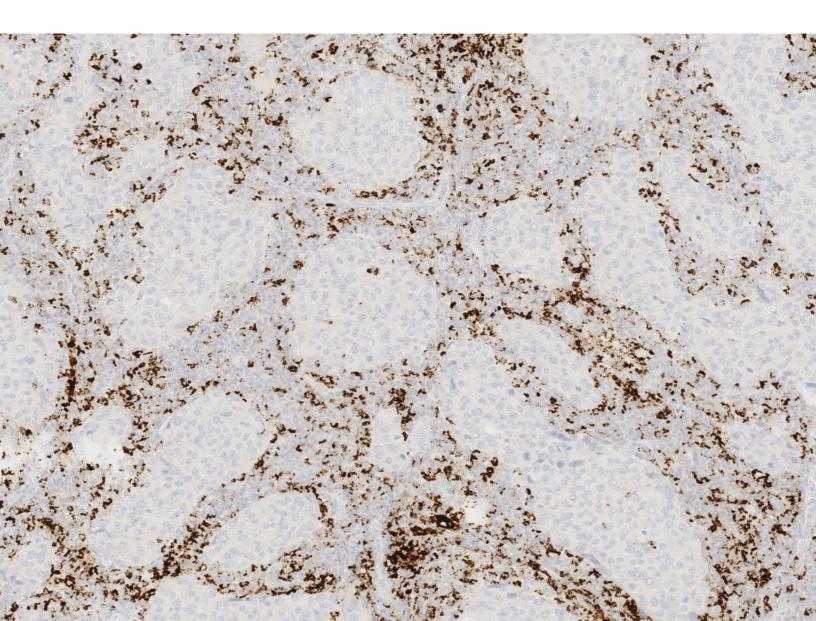

## Scoring IC Single-Cell Spread – Use Reference Images Below

VENTANA PD-L1 (SP142) Assay Tumor-Infiltrating Immune Cell (IC) Range of Staining

(all images 10x magnification)