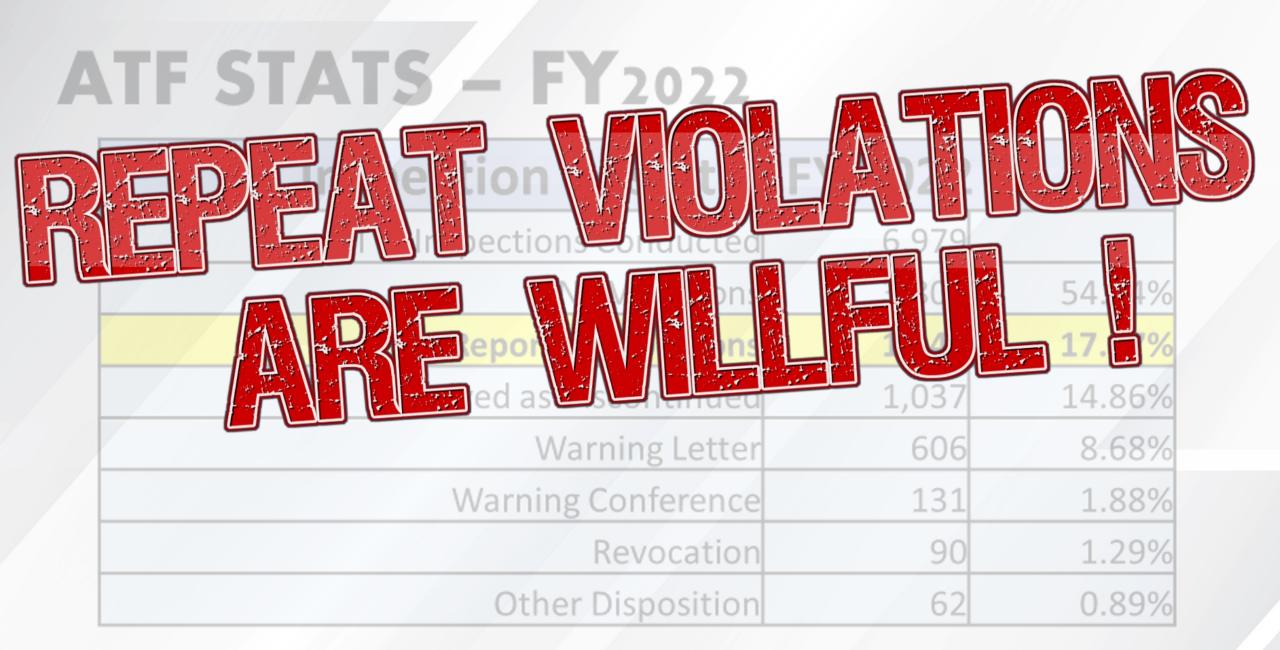

## WORDS YOU NORDS Y NORDS YOU NORDS YOU NORDS YOU NORDS YOU NORDS YOU NORDS Y NO

| Inspection Results  Will Struct  Called Partin Continued to the continued |     |       |  |
|-------------------------------------------------------------------------------------------------------------------------------------------------------------------------------------------------------------------------------------------------------------------------------------------------------------------------------------------------------------------------------------------------------------------------------------------------------------------------------------------------------------------------------------------------------------------------------------------------------------------------------------------------------------------------------------------------------------------------------------------------------------------------------------------------------------------------------------------------------------------------------------------------------------------------------------------------------------------------------------------------------------------------------------------------------------------------------------------------------------------------------------------------------------------------------------------------------------------------------------------------------------------------------------------------------------------------------------------------------------------------------------------------------------------------------------------------------------------------------------------------------------------------------------------------------------------------------------------------------------------------------------------------------------------------------------------------------------------------------------------------------------------------------------------------------------------------------------------------------------------------------------------------------------------------------------------------------------------------------------------------------------------------------------------------------------------------------------------------------------------------------|-----|-------|--|
| Warning Letter                                                                                                                                                                                                                                                                                                                                                                                                                                                                                                                                                                                                                                                                                                                                                                                                                                                                                                                                                                                                                                                                                                                                                                                                                                                                                                                                                                                                                                                                                                                                                                                                                                                                                                                                                                                                                                                                                                                                                                                                                                                                                                                | 606 | 8.68% |  |
| Warning Conference                                                                                                                                                                                                                                                                                                                                                                                                                                                                                                                                                                                                                                                                                                                                                                                                                                                                                                                                                                                                                                                                                                                                                                                                                                                                                                                                                                                                                                                                                                                                                                                                                                                                                                                                                                                                                                                                                                                                                                                                                                                                                                            | 131 | 1.88% |  |
| Revocation                                                                                                                                                                                                                                                                                                                                                                                                                                                                                                                                                                                                                                                                                                                                                                                                                                                                                                                                                                                                                                                                                                                                                                                                                                                                                                                                                                                                                                                                                                                                                                                                                                                                                                                                                                                                                                                                                                                                                                                                                                                                                                                    | 90  | 1.29% |  |
| Other Disposition                                                                                                                                                                                                                                                                                                                                                                                                                                                                                                                                                                                                                                                                                                                                                                                                                                                                                                                                                                                                                                                                                                                                                                                                                                                                                                                                                                                                                                                                                                                                                                                                                                                                                                                                                                                                                                                                                                                                                                                                                                                                                                             | 62  | 0.89% |  |

| Inspection Results - FY 2022 |       |        |  |
|------------------------------|-------|--------|--|
| TTL Inspections Conducted    | 6,979 |        |  |
| No Violations                | 3,806 | 54.54% |  |
| Report of Violations         | 1,247 | 17.87% |  |
| Resolved as Discontinued     | 1,037 | 14.86% |  |
| Warning Letter               | 606   | 8.68%  |  |
| Warning Conference           | 131   | 1.88%  |  |
| Revocation                   | 90    | 1.29%  |  |
| Other Disposition            | 62    | 0.89%  |  |

### Inspection Results - FY 2022

| I I Linspections Conducted  I FERRESS LINE  RESIDENTE  RESIDENTE |       |        |
|------------------------------------------------------------------------------------------------------------------------------------------------------------------------------------------------------------------------------------------------------------------------------------------------------------------------------------------------------------------------------------------------------------------------------------------------------------------------------------------------------------------------------------------------------------------------------------------------------------------------------------------------------------------------------------------------------------------------------------------------------------------------------------------------------------------------------------------------------------------------------------------------------------------------------------------------------------------------------------------------------------------------------------------------------------------------------------------------------------------------------------------------------------------------------------------------------------------------------------------------------------------------------------------------------------------------------------------------------------------------------------------------------------------------------------------------------------------------------------------------------------------------------------------------------------------------------------------------------------------------------------------------------------------------------------------------------------------------------------------------------------------------------------------------------------------------------------------------------------------------------------------------------------------------------------------------------------------------------------------------------------------------------------------------------------------------------------------------------------------------------|-------|--------|
| kesolved as Discontinued                                                                                                                                                                                                                                                                                                                                                                                                                                                                                                                                                                                                                                                                                                                                                                                                                                                                                                                                                                                                                                                                                                                                                                                                                                                                                                                                                                                                                                                                                                                                                                                                                                                                                                                                                                                                                                                                                                                                                                                                                                                                                                     | 1,037 | 14.86% |
| Warning Letter                                                                                                                                                                                                                                                                                                                                                                                                                                                                                                                                                                                                                                                                                                                                                                                                                                                                                                                                                                                                                                                                                                                                                                                                                                                                                                                                                                                                                                                                                                                                                                                                                                                                                                                                                                                                                                                                                                                                                                                                                                                                                                               | 606   | 8.68%  |
| Warning Conference                                                                                                                                                                                                                                                                                                                                                                                                                                                                                                                                                                                                                                                                                                                                                                                                                                                                                                                                                                                                                                                                                                                                                                                                                                                                                                                                                                                                                                                                                                                                                                                                                                                                                                                                                                                                                                                                                                                                                                                                                                                                                                           | 131   | 1.88%  |
| Revocation                                                                                                                                                                                                                                                                                                                                                                                                                                                                                                                                                                                                                                                                                                                                                                                                                                                                                                                                                                                                                                                                                                                                                                                                                                                                                                                                                                                                                                                                                                                                                                                                                                                                                                                                                                                                                                                                                                                                                                                                                                                                                                                   | 90    | 1.29%  |
| Other Disposition                                                                                                                                                                                                                                                                                                                                                                                                                                                                                                                                                                                                                                                                                                                                                                                                                                                                                                                                                                                                                                                                                                                                                                                                                                                                                                                                                                                                                                                                                                                                                                                                                                                                                                                                                                                                                                                                                                                                                                                                                                                                                                            | 62    | 0.89%  |

| Inspection Results - FY 2022 |       |      |  |
|------------------------------|-------|------|--|
| TTL Inspections Conducted    | 6,979 |      |  |
| No Violations                | 3,806 | 55%  |  |
| Report of Violations         | 1,247 | 18%  |  |
| Resolved as Discontinued     | 1,037 | 15%  |  |
| Warning Letter               | 606   | 9%   |  |
| Warning Conference           | 131   | 2%   |  |
| Revocation                   | 90    | 1.3% |  |
| Other Disposition            | 62    | 1%   |  |

### ATF STATS - FY2022 1.88% Revocation 1.29% Other Disposition 0.89%