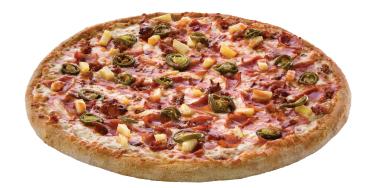

### **HAWAIIAN HOT LAVA**

A spicy take on the Hawaiian pizza with ham, bacon, pineapple, jalapenos, hot sauce, and lite mozzarella cheese