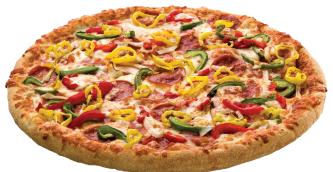

### **ZESTY ITALIAN**

A flavorful variety of roasted red peppers, onions, green peppers, and banana peppers with reduced fat pepperoni, ham, and lite mozzarella cheese