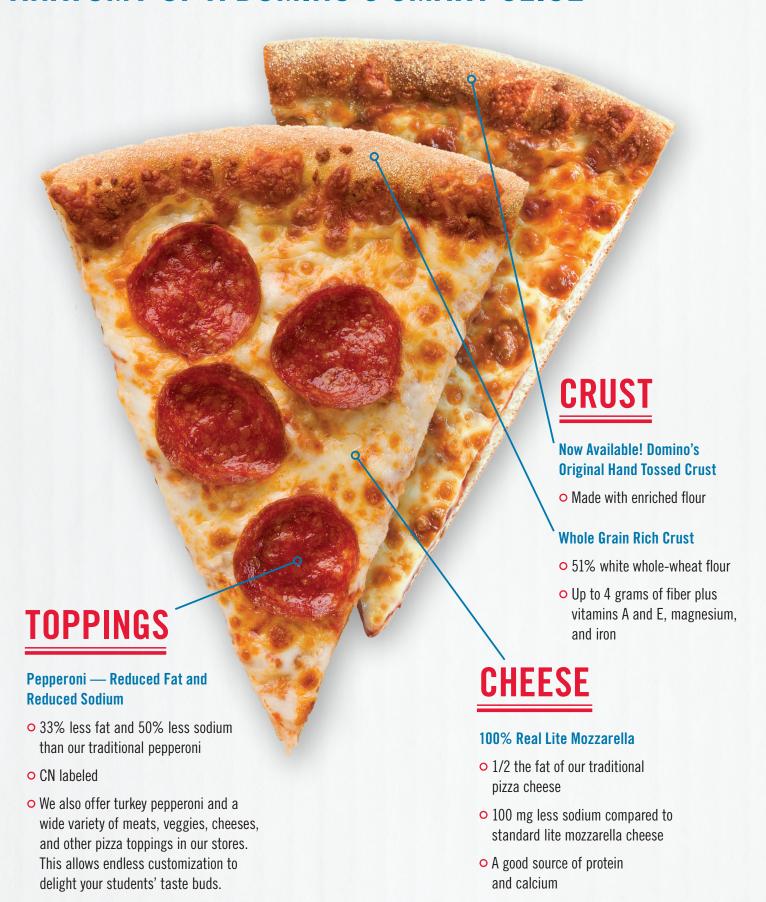

### **ANATOMY OF A DOMINO'S SMART SLICE**

### **CHEESE CRUST MEATS** Whole Grain Rich Crust Cheddar Cheese Pepperoni Original Hand Tossed Crust Parmesan Cheese Bacon Lite Mozzarella Cheese Beef Feta Cheese Chicken Provolone Cheese Italian Sausage Ham RF/RS Pepperoni