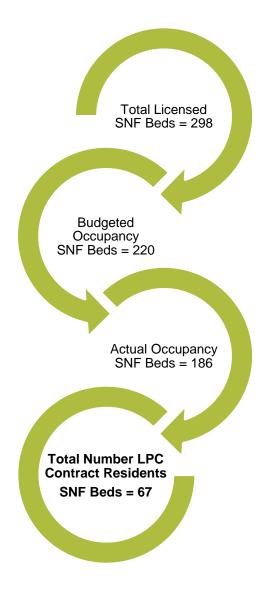

ing Unit (ADU)
- Potential for Expansion of existing Covia communities
- ADU Market in California
- Middle Market Solution
  - with Covia Community Services
  - with Technology substrate

#### WINNING ASPIRATION

To create a demonstration of attainable housing that is feasible to scale and replicate while meeting California standards. Beyond a build that embraces universal design, is aesthetically light-filled, beautiful, and provides a technology substrate and sustainable energy, Covia will win by creating healthy communities that links these individual homes to programs and services at a manageable cost. The successful demonstration will create a pathway for housing for a broader audience that is centered on health, wellness, and innovation.





#### COVIA'S SKILLED NURSING EXPERIENCE





# NON-PROFIT MULTI-SITE SENIOR LIVING ORGANIZATION *PROFILE* 2020 LZ 200: *UNITED CHURCH HOMES*

- LZ 200 #: **51** Headquarters Location: **Ohio, Marion**
- Year Founded: **1920**
- Total Units (as of 12/31/19): 1,491
  - 448 ILUs
  - 273 ALUs
  - 770 NCBs
- Classification: Primary: National
- Total # of Communities: 11
   # of Accredited Organizations: 0
- Debt Rating: No Fitch: N/A S&P: N/A
- Affordable Housing: 52 Locations, 2,221 Units
- Managed Housing: 12 Locations, 1,476 Units

1<sup>st</sup> Community opened in 1920 2<sup>nd</sup> Community opened in 1964 3<sup>rd</sup> Community opened in 1966

Secondary: Single-state

# of CCRCs: **5** 





# NON-PROFIT MULTI-SITE SENIOR LIVING ORGANIZATION *PROFILE* 2020 LZ 200: *UNITED CHURCH HOMES*

















## NON-PROFIT MULTI-SI