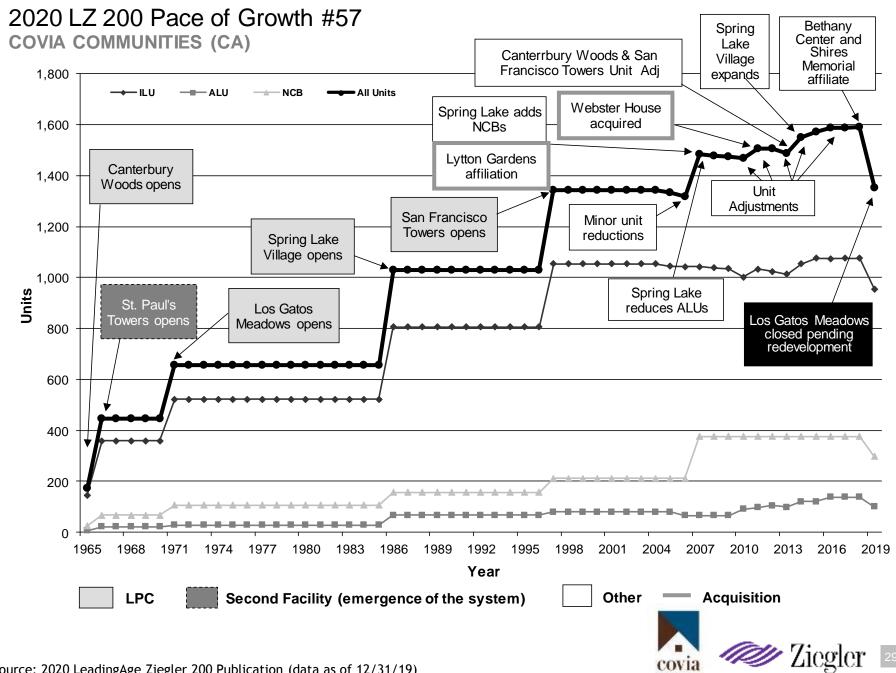

1<sup>st</sup> Community opened in 1965

2<sup>nd</sup> Community opened in 1966

3rd Community opened in 1971ate RegionSecondary:Metropolitan