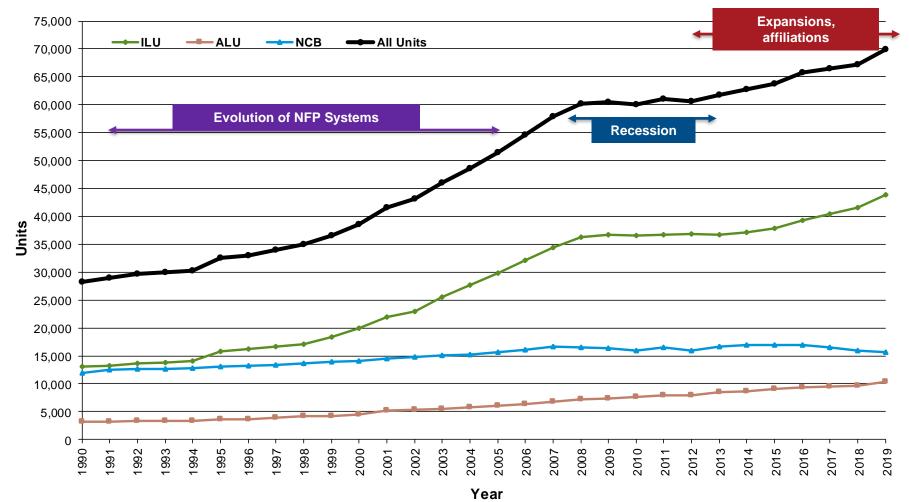

### 2020 LeadingAge Ziegler 200

Growth: Growth of Largest 10 Systems, Combined Unit Mix

FROM 1990 (Excludes Trinity Health Senior Communities, Ascension Senior Living, Benedictine Health System)

| 0 Rank | 9 Rank |                                                     |       |        |        | nits<br>12/31/19) |       | Communities<br>(as of 12/31/19) |     |    |    |    |  |  |
|--------|--------|-----------------------------------------------------|-------|--------|--------|-------------------|-------|---------------------------------|-----|----|----|----|--|--|
| 2020   | 2019   | System Name                                         | State | Total  | ILU    | ALU               | NCB   | Total                           | LPC | IL | AL | NH |  |  |
| 1      | 1      | National Senior Campuses                            | MD    | 20,917 | 18,136 | 1,628             | 1,153 | 16                              | 16  | 0  | 0  | 0  |  |  |
| 2      | 2      | The Evangelical Lutheran Good Samaritan Society     | SD    | 15,507 | 4,795  | 2,110             | 8,602 | 142                             | 53  | 8  | 9  | 72 |  |  |
| 3      | 3      | ACTS Retirement Services, Inc.                      | PA    | 9,592  | 6,737  | 1,118             | 1,737 | 26                              | 26  | 0  | 0  | 0  |  |  |
| 4      | 5      | Ascension Living                                    | MO    | 8,129  | 2,124  | 1,203             | 4,802 | 48                              | 2   | 5  | 3  | 38 |  |  |
| 5      | 4      | Presbyterian Homes and Services                     | MN    | 7,958  | 4,118  | 2,389             | 1,451 | 46                              | 15  | 28 | 0  | 3  |  |  |
| 6      | 6      | Trinity Health Senior Communities                   | MI    | 5,715  | 1,839  | 1,199             | 2,677 | 54                              | 6   | 13 | 14 | 21 |  |  |
| 7      | 8      | HumanGood                                           | CA    | 5,474  | 3,351  | 1,093             | 1,030 | 21                              | 20  | 1  | 0  | 0  |  |  |
| 8      | 7      | Covenant Living Communities & Services              | IL    | 5,228  | 3,363  | 884               | 981   | 18                              | 13  | 2  | 2  | 1  |  |  |
| 9      | 11     | Lifespace Communities Inc.                          | IA    | 5,179  | 3,663  | 535               | 981   | 15                              | 15  | 0  | 0  | 0  |  |  |
| 10     | 9      | Benedictine fka Benedictine Health System           | MN    | 4,394  | 726    | 1,496             | 2,172 | 33                              | 25  | 1  | 4  | 3  |  |  |
| 11     | 12     | Westminster Communities of Florida                  | FL    | 4,155  | 2,852  | 522               | 781   | 13                              | 10  | 3  | 0  | 0  |  |  |
| 12     | 10     | Retirement Housing Foundation                       | CA    | 4,098  | 2,646  | 841               | 611   | 18                              | 9   | 8  | 1  | 0  |  |  |
| 13     | 13     | Cassia                                              | MN    | 3,920  | 522    | 1,512             | 1,886 | 51                              | 0   | 5  | 28 | 18 |  |  |
| 14     | 14     | The Kendal Corporation                              | PA    | 3,629  | 2,512  | 609               | 508   | 15                              | 13  | 2  | 0  | 0  |  |  |
| 15     | 15     | Presbyterian Senior Living                          | PA    | 3,601  | 1,920  | 547               | 1,134 | 20                              | 12  | 6  | 2  | 0  |  |  |
| 16     | 17     | Asbury Communities, Inc.                            | MD    | 3,591  | 2,147  | 535               | 909   | 8                               | 8   | 0  | 0  | 0  |  |  |
| 17     | 16     | Lutheran Senior Services                            | MO    | 3,541  | 1,678  | 744               | 1,119 | 11                              | 8   | 0  | 1  | 2  |  |  |
| 18     | 18     | Ohio Living                                         | ОН    | 3,286  | 1,732  | 567               | 987   | 13                              | 13  | 0  | 0  | 0  |  |  |
| 19     | 19     | The Carmelite System, Inc.                          | NY    | 3,157  | 144    | 421               | 2,592 | 16                              | 1   | 1  | 2  | 12 |  |  |
| 20     | 20     | Pacific Retirement Services, Inc.                   | OR    | 3,073  | 2,310  | 378               | 385   | 9                               | 9   | 0  | 0  | 0  |  |  |
| 21     | 21     | Front Porch Communities and Services                | CA    | 2,860  | 2,159  | 183               | 518   | 10                              | 5   | 5  | 0  | 0  |  |  |
| 22     | 22     | Concordia Lutheran Ministries                       | PA    | 2,806  | 996    | 1,147             | 663   | 14                              | 6   | 0  | 6  | 2  |  |  |
| 23     | 23     | Otterbein SeniorLife                                | OH    | 2,630  | 1,123  | 496               | 1,011 | 15                              | 6   | 0  | 0  | 9  |  |  |
| 24     | 25     | Masonic Villages of the Grand Lodge of Pennsylvania | PA    | 2,557  | 1,614  | 259               | 684   | 5                               | 3   | 1  | 0  | 1  |  |  |
| 25     | 24     | Springpoint Senior Living Inc.                      | NJ    | 2,548  | 1,740  | 317               | 491   | 9                               | 8   | 0  | 0  | 1  |  |  |