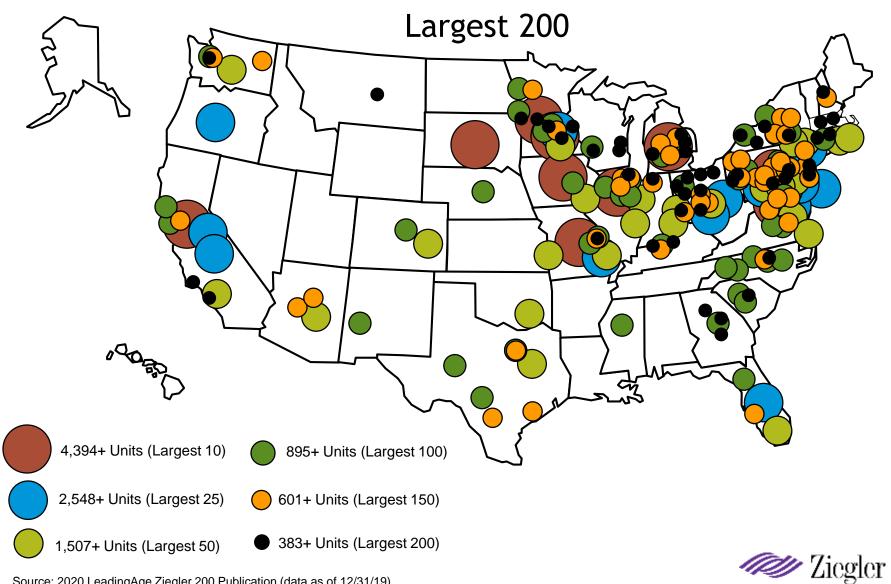

#### SYSTEM TRENDS 2020 LZ 200 PUBLICATION: BACKGROUND AND METHODOLOGY

- Size not quality
- Not-for-profit multi-site senior living organizations primary focus
- Descriptive information on each system
  - state, size (by type of unit),
  - classification of system, rating,
  - accreditation, addition of 2<sup>nd</sup> community.

- Statistics related to affiliation, employees, residents and more
- Excludes affordable units and managed units when computing size; excludes primarily acute/post-acute/health care systems
- Comparable to other listings of largest organizations (i.e., Fortune 500)

#### 2020 LEADINGAGE ZIEGLER 200 **ORGANIZATIONAL CHARACTERISTICS: SYSTEM HEADQUARTERS HEADQUARTERS' LOCATIONS BY SIZE**