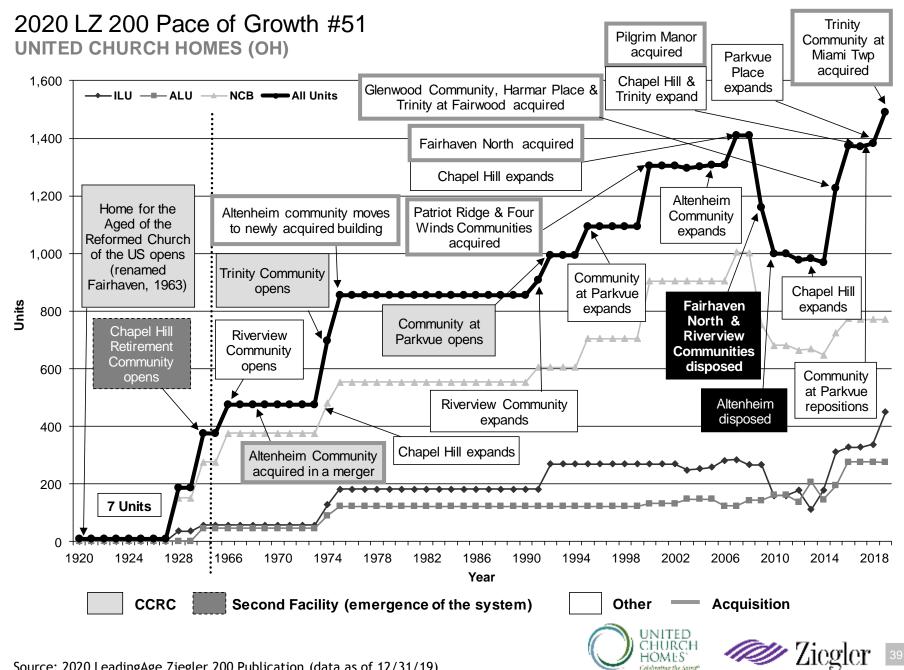

# NON-PROFIT MULTI-SITE SENIOR LIVING ORGANIZATION *PROFILE* 2020 LZ 200: *UNITED CHURCH HOMES*

- LZ 200 #: **51** Headquarters Location: **Ohio, Marion**
- Year Founded: **1920**
- Total Units (as of 12/31/19): 1,491
  - 448 ILUs
  - 273 ALUs
  - 770 NCBs
- Classification: Primary: National
- Total # of Communities: 11
   # of Accredited Organizations: 0
- Debt Rating: No Fitch: N/A S&P: N/A
- Affordable Housing: 52 Locations, 2,221 Units
- Managed Housing: 12 Locations, 1,476 Units

1<sup>st</sup> Community opened in 1920 2<sup>nd</sup> Community opened in 1964 3<sup>rd</sup> Community opened in 1966

Secondary: Single-state

# EXPANDED FOOTPRINT OWNED & MANAGED COMMUNITIES