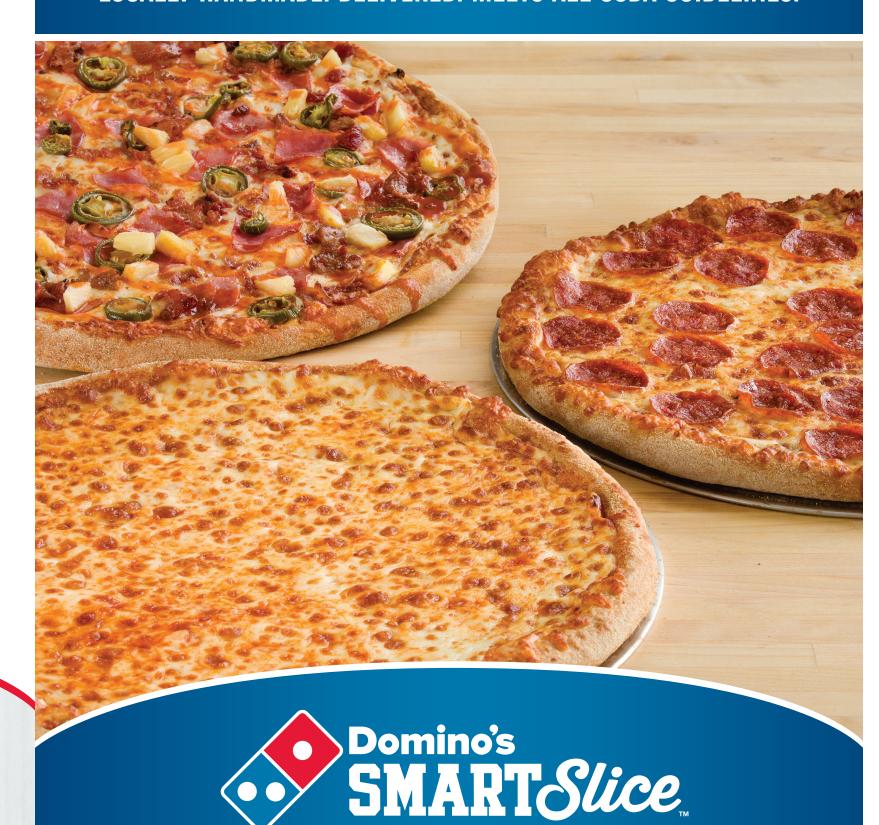

# EVEN OUR CHEESE PIZZA COMES WITH EVERYTHING LOCALLY HANDMADE. DELIVERED. MEETS ALL USDA GUIDELINES.

# TOPPING COMBINATIONS SO SMART, THEY'RE ON OUR HONOR ROLL

While cheese and pepperoni are still at the head of the class, these Domino's Smart Slice pizzas will help you add a healthy serving of variety to your lunch room.

# KICK'N CHICKEN • CHEEZZZILLA • THE VALEDICTORIAN