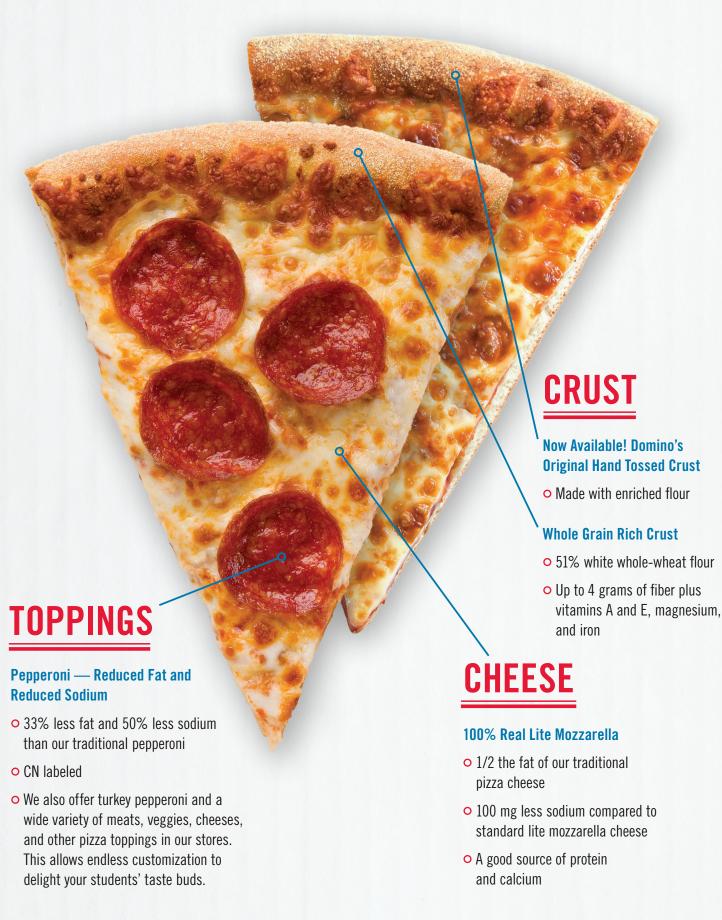

# ANATOMY OF A DOMINO'S SMART SLICE

# CRUST Whole Grain Rich Crust

# CHEESE

Cheddar Cheese

Parmesan Cheese

Original Hand Tossed Crust

Lite Mozzarella Cheese

Feta Cheese

Provolone Cheese

# Pepperoni Bacon Beef Chicken Italian Sausage

RF/RS Pepperoni

**MEATS** 