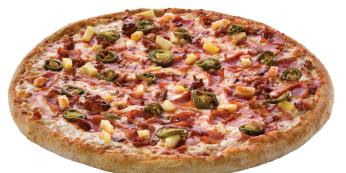

### HAWAIIAN HOT LAVA

A spicy take on the Hawaiian pizza with ham, bacon, pineapple, jalapenos, hot sauce, and lite mozzarella cheese

## **ZESTY ITALIAN**

A flavorful variety of roasted red peppers, onions, green peppers, and banana peppers with reduced fat pepperoni, ham, and lite mozzarella cheese