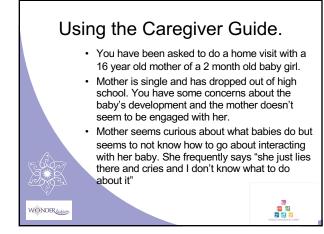

Components

Three columns:

- What the baby will likely do

- What the caregiver can do to support the baby's development
- Reflective questions

WONDERALES

- What the caregiver is a development with the baby's development wi