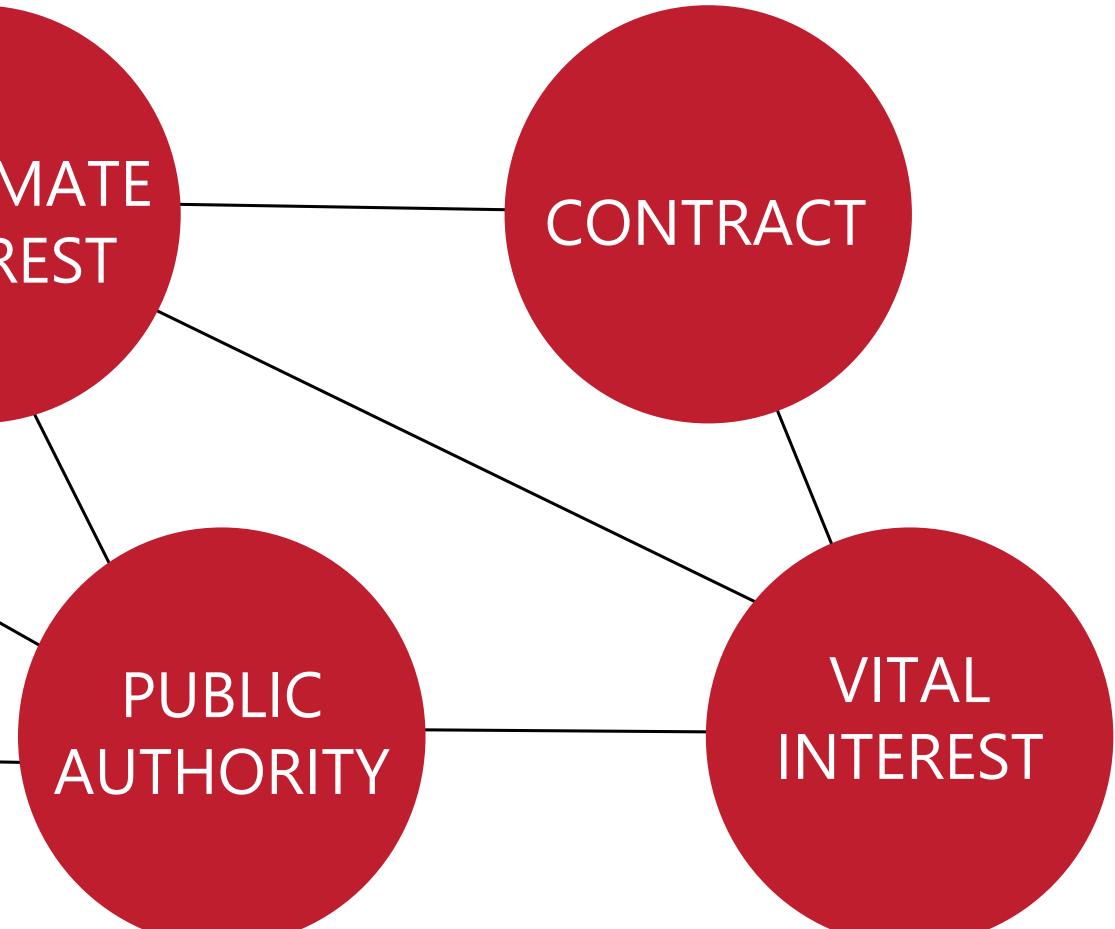

# 6 main legal grounds for processing personal data under GDPR

LEGITIMATE INTEREST

LEGAL OBLIGATION

CONSENT