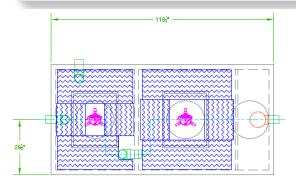

## Jet CF Plant Advanced Nutrient Reducing System

| Parameter              | Units | Concrete        |
|------------------------|-------|-----------------|
| Functional Capacity    | gal   | 1150            |
| Total Capacity         | gal   | 1448            |
| Treatment Capacity     | GPD   | 500 to 1500     |
| Freeboard              | in    | 12              |
| Nominal Wall Thickness | in    | 3               |
| Length                 | in    | 119             |
| Width                  | in    | 59              |
| Total Tank Height      | in    | 69              |
| Inlet Height (Invert)  | in    | 59              |
| Outlet Height (Invert) | in    | 56              |
| Invert Drop            | in    | 3               |
| Weight                 | lbs   | 12500           |
| Compartments           | ****  | 3               |
| Pretreatment Volume    | gal   | 455/1050<br>min |
| Treatment Volume       | gal   | 580/1035        |
| Clarifier Volume       | gal   | 115             |
| Maximum Burial Depth   | in    | 36              |