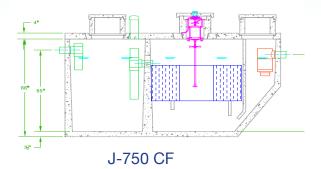

J-1500-CF Series BAT® Media Plant is a natural, organic, chemical free system that uses nature's own resources to reduce wastewater to a clear, odorless liquid in just 24-hours. It employs our patented Biologically Accelerated Treatment process that supplies oxygen to microorganisms that are naturally found in wastewater. These microorganisms attach themselves to the submerged Jet BAT Process Media, forming a "Biomass" ready to quickly and effectively treat wastewater. The simple BAT® Media System has been designed for decades of use with minimal maintenance.

The Jet J-1500-CF Series has been tested and passed the NSF-245 requirements for total nitrogen, BOD and TSS reduction. Using the time proven and tested aerator, control panel and BAT Media, the J-1500-CF Series have been shown to remove total nitrogen by over 65%, BOD by 95% and TSS by 95%.