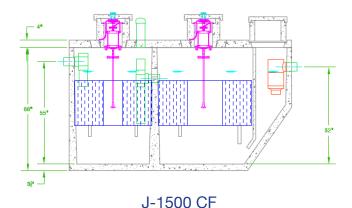

J-1500-CF Series BAT® Media Plant is a natural, organic, chemical free system that uses nature's own resources to reduce wastewater to a clear, odorless liquid in just 24-hours. It employs our patented Biologically Accelerated Treatment process that supplies oxygen to microorganisms that are naturally found in wastewater. These microorganisms attach themselves to the submerged Jet BAT Process Media, forming a "Biomass" ready to quickly and effectively treat wastewater. The simple BAT® Media System has been designed for decades of use with minimal maintenance.

The Jet J-1500-CF Series has been tested and passed the NSF-245 requirements for total nitrogen, BOD and TSS reduction. Using the time proven and tested aerator, control panel and BAT Media, the J-1500-CF Series have been shown to remove total nitrogen by over 65%, BOD by 95% and TSS by 95%.