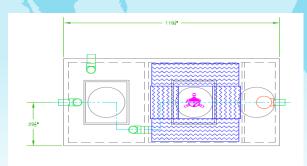

## Jet CF Plant Advanced Nutrient Reducing System

| Parameter              | Units | Concrete        |
|------------------------|-------|-----------------|
| Functional Capacity    | gal   | 1150            |
| Total Capacity         | gal   | 1448            |
| Treatment Capacity     | GPD   | 500 to 1500     |
| Freeboard              | in    | 12              |
| Nominal Wall Thickness | in    | 3               |
| Length                 | in    | 119             |
| Width                  | in    | 59              |
| Total Tank Height      | in    | 69              |
| Inlet Height (Invert)  | in    | 59              |
| Outlet Height (Invert) | in    | 56              |
| Invert Drop            | in    | 3               |
| Weight                 | lbs   | 12500           |
| Compartments           | ****  | 3               |
| Pretreatment Volume    | gal   | 455/1050<br>min |
| Treatment Volume       | gal   | 580/1035        |
| Clarifier Volume       | gal   | 115             |
| Maximum Burial Depth   | in    | 36              |