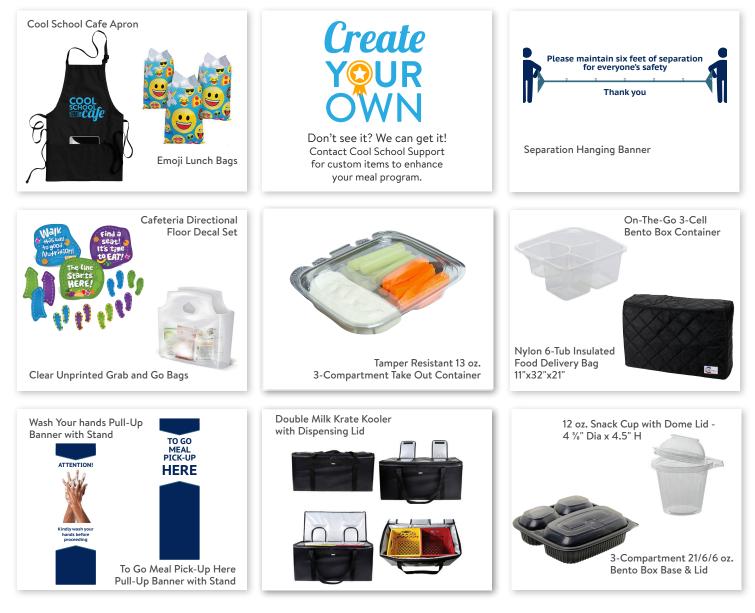

## ENHANCE YOUR MEAL PROGRAM. EARN COOL SCHOOL POINTS.

Here are great items to enhance your meal programs using **Cool School Points.** 

Visit CoolSchoolCafe.com for a complete listing of items to enhance your meal program. Categories include: Activities, Apparel, Dining, Education, Equipment, Marketing, Nutrition, Student Items, Safety and more.