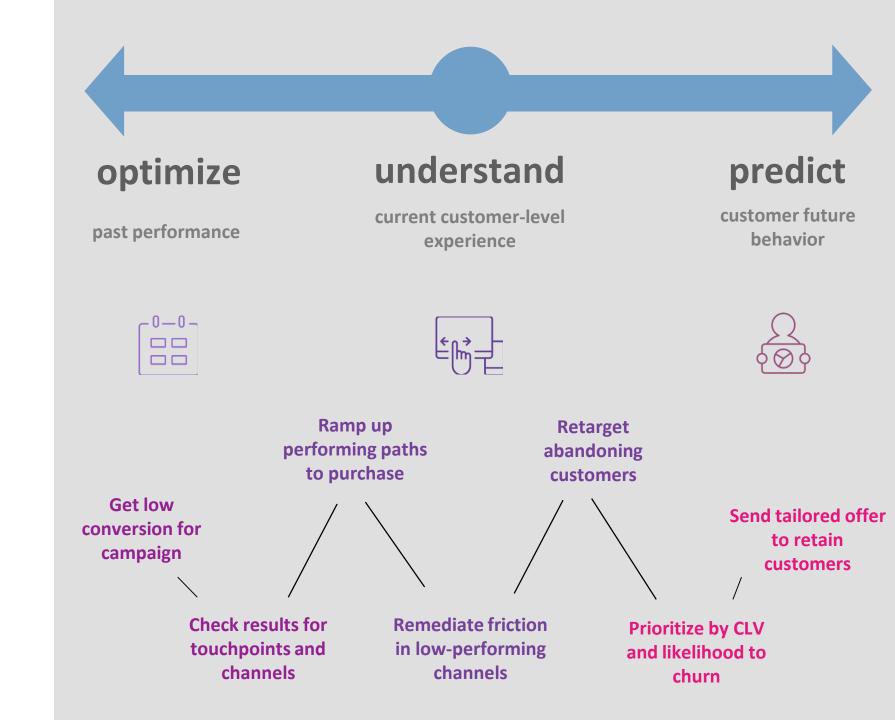

#### Al-powered Marketing Insights

End-to-end prescriptive analytics with Watson

past performance

Digital analytics

Campaign performance

Business impact analysis

#### understand

current customer-level experience

**Journey analytics** 

Behavioral analytics

**Anomaly** detection

#### predict

customer future behavior

Predictive customer analysis

Propensity modeling

**Engagement** analytics

#WatsonMarketing