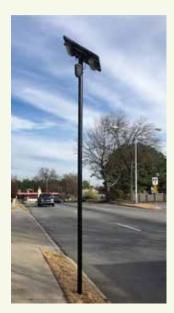

### **Dual Solar Panels**

- Voltage: 18-20V

- Weight: 25.73 lbs (with hardware)

Length: 21.25"Width: 28"

- Mount: Pole top or side of existing pole

### Pole

- DOT Breakaway Pole 12' installed height
- Diameter: 2.875" OD, 2.125" ID
- Material: 6061 Aluminum with black

coating

- Alloy: 6061 - Weight: 32 lbs

## Install Anywhere

Solar & Existing Pole

Solar & Flock Pole

Electric & Existing Pole