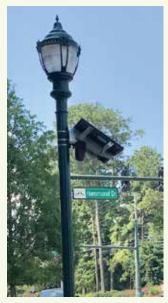

#### Camera

- Length: 8.75"

- Height: 5"

- Width: 2.875"

- Mounting: Adjustable band clamps

MOCK

- Weight: 3lbs

- Footage: Uploads via integrated LTE

- Field of View: 15' wide, 65 distance

- Assembly: Flock Safety in Atlanta, GA