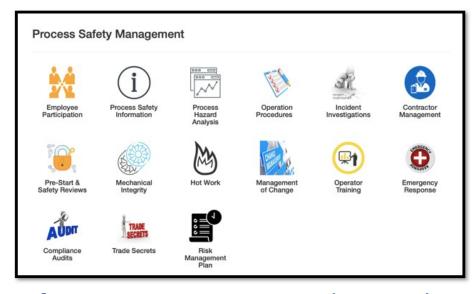

PSI Access™ is a cloud-based application that facilities the management of PSM and RMP related information. Developed by engineering and technical specialists, PSI Access™ is solution for Ammonia Refrigeration, Chemical, Refinery, and Oil &Gas facilities to manage all PSM elements listed in OSHA 1910.119 and EPA's Risk Management Rule 40 CFR Part 68.