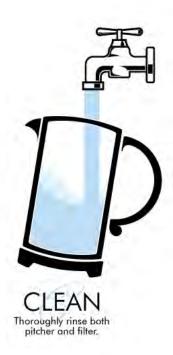

| -               | -                | -                    | -                        | ~                        |
|           |                           |                       |                |                 |                  |                      |                          |                          |

# Kryo Features



Customizable Sleep Temperature Profiles



Thermostat-Controlled, Water-Based Cooling System



Compact, Easy-to-Hide Control System



Super Thin Mattress Topper





Competitively Priced



Wi-Fi Connectivity to Share Sleep Data with NEST, Fitbit, Jawbone, etc.



Two Systems Create Temperature Harmony for Couples on One Mattress

# HOW TO MAKE COFFEE













# HOW TO MAKE COFFEE





Allow water to cool to just below boiling to avoid burning.









# HOW TO MAKE COFFEE



# **BILLY**



















# 14. PRESENTATIONS



# THREE IS ALWAYS BEST



### Designed smart, to make life seamless.









#### Call, Text & Calendar Alerts

Receive call, text and calendar notifications on display, so you never miss the messages that matter.



#### **Customizable Clock Faces**

Choose your clock display based on the stats you want to see and the design that suits your taste.



#### Reminders to Move

Get friendly on-screen messages that encourage you to reach mini-goals of 250 steps each hour.





# iPhone Upgrade Program

The easiest way to upgrade to the latest iPhone.\*

Learn more >

Already part of the program?

Check your eligibility >



# Trade up to a new iPhone.

Get up to \$375 in credit toward a new iPhone by trading in yo