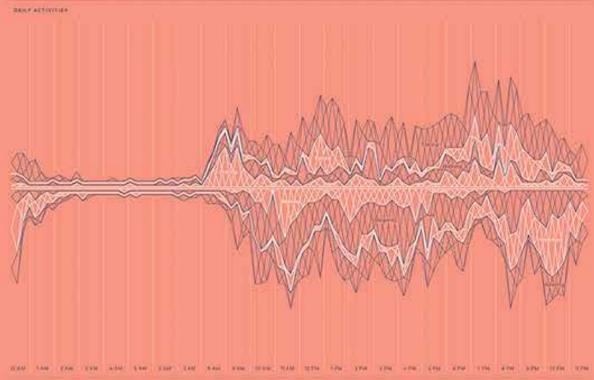

#### Whittare you doing?

FREE OF AUTHORSE SECRETED.

DERROT OF WORKING 35.3 PERCENT

Personal Control of the Association in Publish Street, Square, Square,

AVERAGE DANG PRODUCTIVITY

MEDIT PRODUCTION NAT. WEDNESDAY ICen residence