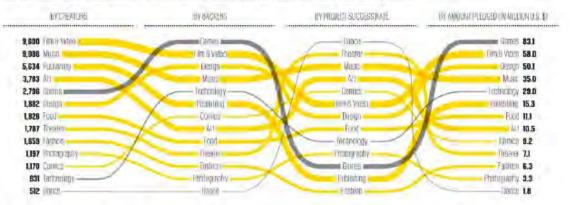

#### WHAT'S POPULAR—AND WHAT'S PROFITABLE

in 2012, there was a big difference between which Kickstarter categories were popular with creators, and which were favored by donors.