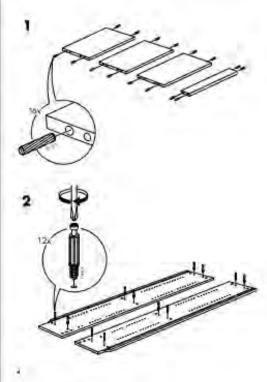

| -                        | ~                        |
|           |                           |                       |                |                 |                  |                      |                          |                          |

# Kryo Features



Customizable Sleep Temperature Profiles



Thermostat-Controlled, Water-Based Cooling System



Compact, Easy-to-Hide Control System



Super Thin Mattress Topper





Competitively Priced



Wi-Fi Connectivity to Share Sleep Data with NEST, Fitbit, Jawbone, etc.



Two Systems Create Temperature Harmony for Couples on One Mattress

# HOW TO MAKE COFFEE













# HOW TO MAKE COFFEE





Allow water to cool to just below boiling to avoid burning.









# HOW TO MAKE COFFEE



# **BILLY**



















# 14. PRESENTATIONS



# THREE IS ALWAYS BEST



### Designed smart, to make life seamless.









#### Call, Text & Calendar Alerts

Receive call, text and calendar notifications on display, so you never miss the messages that matter.



#### **Customizable Clock Faces**

Choose your clock display based on the stats you want to see and the design that suits your taste.



#### Reminders to Move

Get friendly on-screen messages that encourage you to reach mini-goals of 250 steps each hour.





# iPhone Upgrade Program

The easiest way to upgrade to the latest iPhone.\*

Learn more >

Already part of the program?

Check your eligibility >



# Trade up to a new iPhone.

Get up to \$375 in credit toward a new iPhone by trading in your current smartphone online or at an Apple S