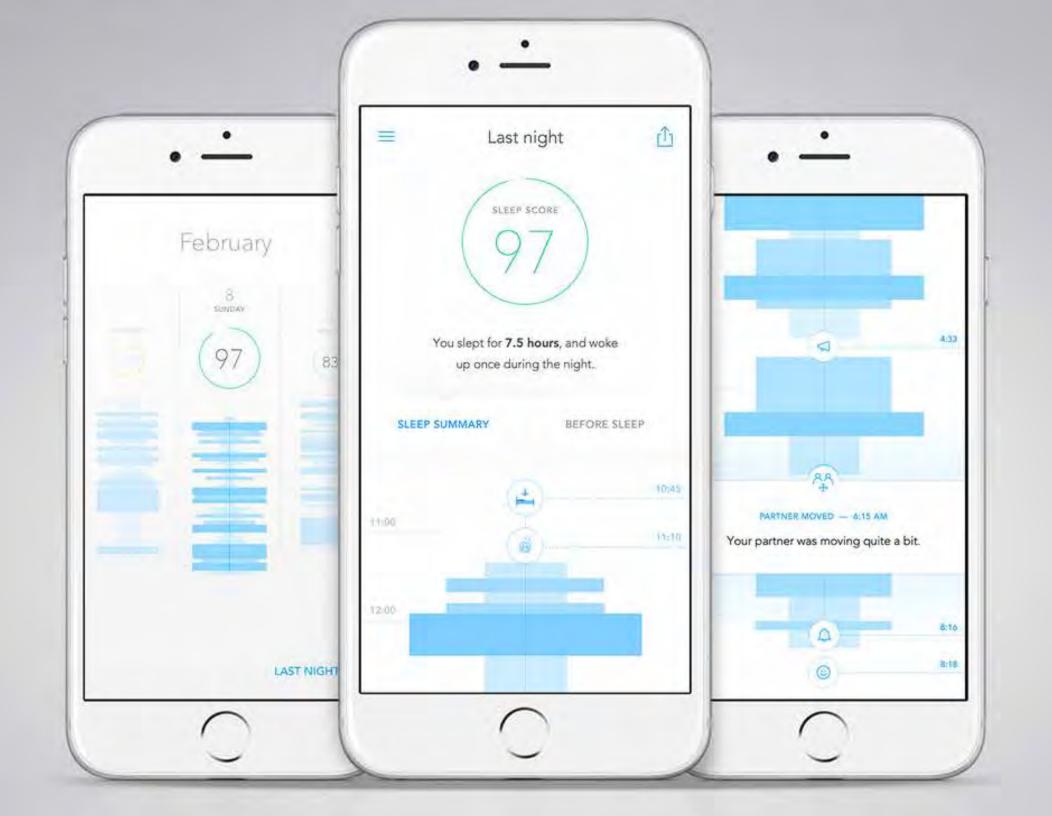

# 04. QUANTIFIED SELF

\$ 99% and AT&T LTE AT&T LTE € 8:02 AM # 99% I AT&T LTE C 8:02 AM L 8:03 AM 99% Sunday 03 Mar Sunday 03-04 Mar Sunday 03-04 Mar Awake Awake Awake Sleep Sleep Steep Deep Deep Deep sleep sleep sleep Time Time 23 00 01 02 03 Time Short night or nap Short night or nap in bed 10:02 PM - 3:12 AM Sleep quality 41% In bed 3:12 AM - 3:31 AM In bed 9:09 PM - 10:00 PM Time in bed 5:09 Sleep quality 9% Sleep quality 3% Time in bed 0:51 Time in bed 0:19 Total nights 9 Total time in bed 1.7 days Total nights 9 Total nights 9 Avg. time in bed 5:33 Total time in bed 1.7 days Total time in bed 1.7 days Avg. time in bed 5:33 Avg. time in bed 5:33 Shortest night Mar 3, 2013 Shortest night Mar 3, 2013 Mar 3, 2013 Shortest night