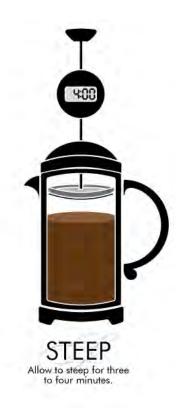

| -               | -                | -                    | -                        | ~                        |
|           |                           |                       |                |                 |                  |                      |                          |                          |

# Kryo Features



Customizable Sleep Temperature Profiles



Thermostat-Controlled, Water-Based Cooling System



Compact, Easy-to-Hide Control System



Super Thin Mattress Topper





Competitively Priced



Wi-Fi Connectivity to Share Sleep Data with NEST, Fitbit, Jawbone, etc.



Two Systems Create Temperature Harmony for Couples on One Mattress

# HOW TO MAKE COFFEE













# HOW TO MAKE COFFEE





Allow water to cool to just below boiling to avoid burning.









# HOW TO MAKE COFFEE



# **BILLY**



















# 14. PRESENTATIONS



# THREE IS ALWAYS BEST



### Designed smart, to make life seamless.









#### Call, Text & Calendar Alerts

Receive call, text and calendar notifications on display, so you never miss the messages that matter.



#### **Customizable Clock Faces**

Choose your clock display based on the stats you want to see and the design that suits your taste.



#### Reminders to Move

Get friendly on-screen messages that encourage you to reach mini-goals of 250 steps each hour.





# iPhone Upgrade Program

The easiest way to upgrade to the latest iPhone.\*

Learn more >

Already part of the program?

Check your eligibility >



# Trade up to a new iPhone.

Get up to \$375 in credit toward a new iPhone by trading i