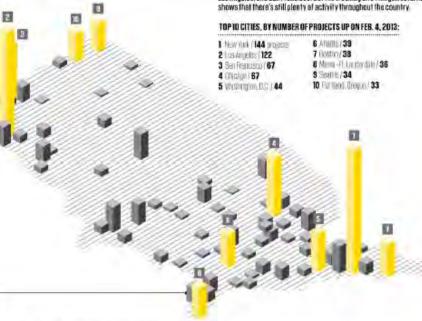

#### WHERE PROJECTS ARE MOST LAUNCHED: A SNAPSHOT

Kickstarter is most popular in the obvious places-New York, Los Angeles, and San Francisco. But the tracking site Thingswestart.com shows that there's still plenty of activity throughout the country.