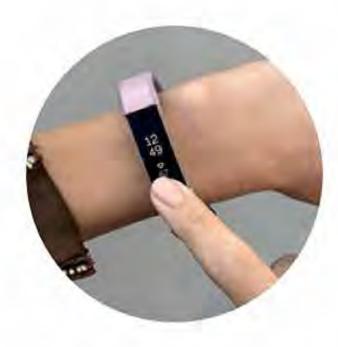

# 04. QUANTIFIED SELF

\$ 99% and AT&T LTE AT&T LTE € 8:02 AM # 99% I AT&T LTE C 8:02 AM L 8:03 AM 99% Sunday 03 Mar Sunday 03-04 Mar Sunday 03-04 Mar Awake Awake Awake Sleep Sleep Steep Deep Deep Deep sleep sleep sleep Time Time 23 00 01 02 03 Time Short night or nap Short night or nap in bed 10:02 PM - 3:12 AM Sleep quality 41% In bed 3:12 AM - 3:31 AM In bed 9:09 PM - 10:00 PM Time in bed 5:09 Sleep quality 9% Sleep quality 3% Time in bed 0:51 Time in bed 0:19 Total nights 9 Total time in bed 1.7 days Total nights 9 Total nights 9 Avg. time in bed 5:33 Total time in bed 1.7 days Total time in bed 1.7 days Avg. time in bed 5:33 Avg. time in bed 5:33 Shortest night Mar 3, 2013 Shortest night Mar 3, 2013 Mar 3, 2013 Shortest night