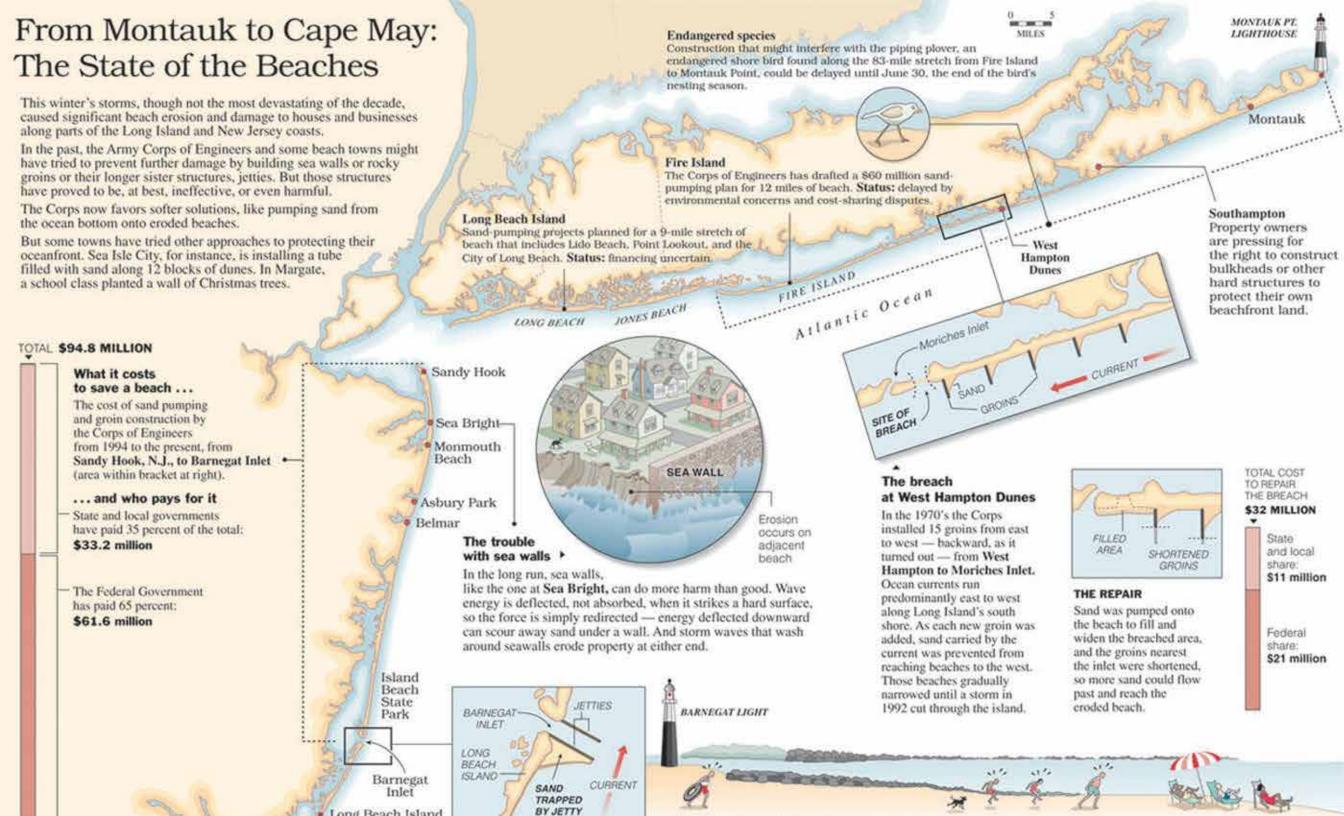

#### SECURING THE PERIMETER

The 8.2-foot-high reinforced glass wall would protect the structure from a potential terrorist attack:

#### CREATING TRANSPARENCY

- Visitors will pass through entry points in the wall to enter the forecourt.
- Entry will remain free.

SOURCE USA TODAY research, maps4news.com/@HERE, LeParisien Karl Gelles, USA TODAY