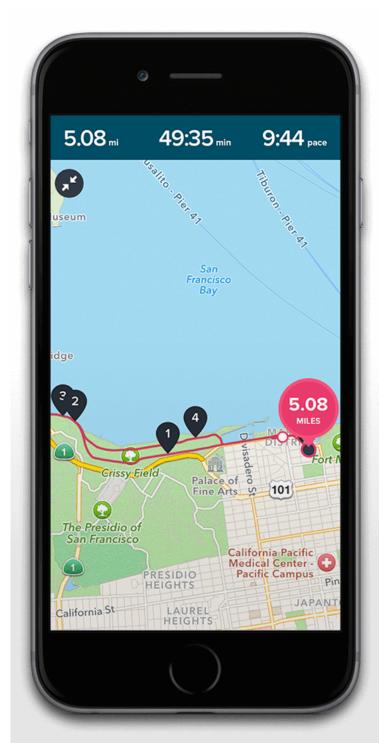

# 04. QUANTIFIED SELF

\$ 99% and AT&T LTE AT&T LTE € 8:02 AM # 99% I AT&T LTE C 8:02 AM L 8:03 AM 99% Sunday 03 Mar Sunday 03-04 Mar Sunday 03-04 Mar Awake Awake Awake Sleep Sleep Steep Deep Deep Deep sleep sleep sleep Time Time 23 00 01 02 03 Time Short night or nap Short night or nap in bed 10:02 PM - 3:12 AM Sleep quality 41% In bed 3:12 AM - 3:31 AM In bed 9:09 PM - 10:00 PM Time in bed 5:09 Sleep quality 9% Sleep quality 3% Time in bed 0:51 Time in bed 0:19 Total nights 9 Total time in bed 1.7 days Total nights 9 Total nights 9 Avg. time in bed 5:33 Total time in bed 1.7 days Total time in bed 1.7 days Avg. time in bed 5:33 Avg. time in bed 5:33 Shortest night Mar 3, 2013 Shortest night Mar 3, 2013 Mar 3, 2013 Shortest night