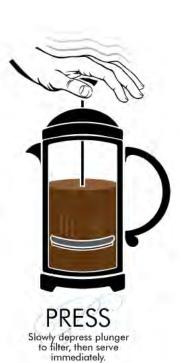

| -               | -                | -                    | -                        | ~                        |
|           |                           |                       |                |                 |                  |                      |                          |                          |

# Kryo Features



Customizable Sleep Temperature Profiles



Thermostat-Controlled, Water-Based Cooling System



Compact, Easy-to-Hide Control System



Super Thin Mattress Topper





Competitively Priced



Wi-Fi Connectivity to Share Sleep Data with NEST, Fitbit, Jawbone, etc.



Two Systems Create Temperature Harmony for Couples on One Mattress

# HOW TO MAKE COFFEE













# HOW TO MAKE COFFEE





Allow water to cool to just below boiling to avoid burning.









# HOW TO MAKE COFFEE



# **BILLY**



















# 14. PRESENTATIONS



# THREE IS ALWAYS BEST



### Designed smart, to make life seamless.









#### Call, Text & Calendar Alerts

Receive call, text and calendar notifications on display, so you never miss the messages that matter.



#### **Customizable Clock Faces**

Choose your clock display based on the stats you want to see and the design that suits your taste.



#### Reminders to Move

Get friendly on-screen messages that encourage you to reach mini-goals of 250 steps each hour.





# iPhone Upgrade Program

The easiest way to upgrade to the latest iPhone.\*

Learn more >

Already part of the program?

Check your eligibility >



# Trade up to a new iPhone.

Get up to \$375 in credit toward a new iPhone by trading in