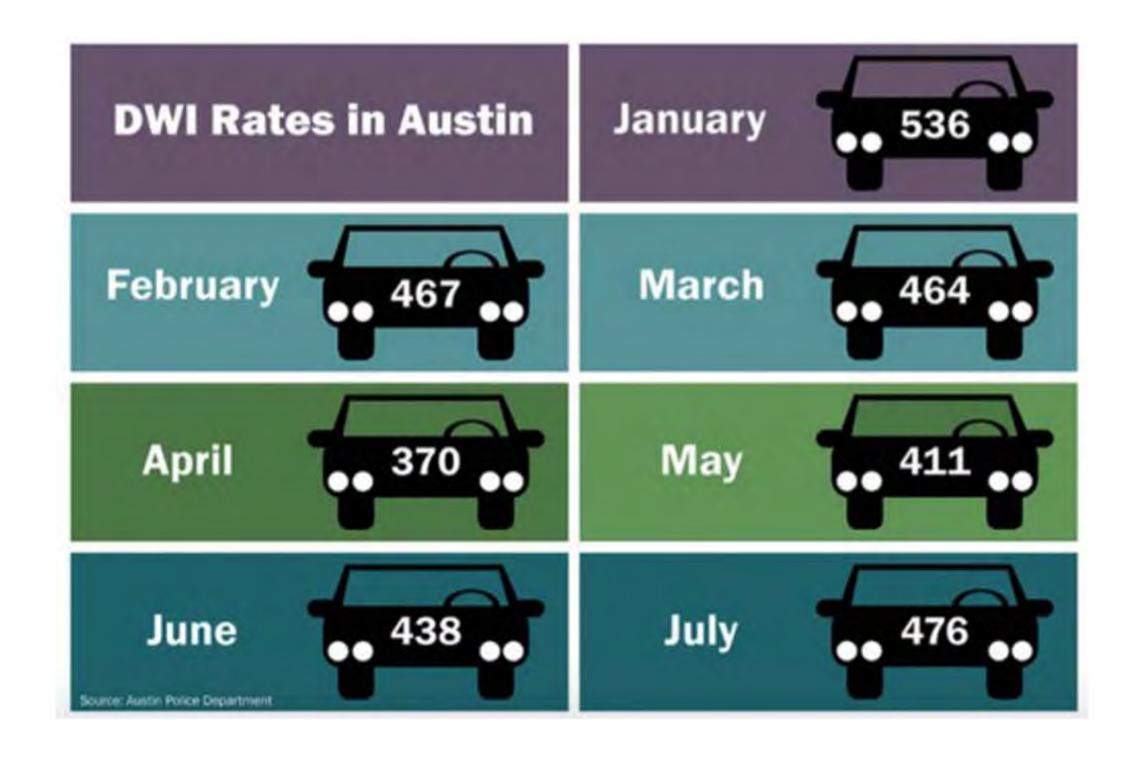

## **CHARTJUNK**

ALL VISUAL ELEMENTS IN A GRAPH
THAT ARE NOT NECESSARY TO
COMPREHEND THE INFO OR
THAT DISTRACT THE VIEWER FROM INFO.

MARIANA

Abroad

2010-2011

BHUE 2010 PROX HOUSER

CHICOLOG S TRUBBER

THANKSUIVING