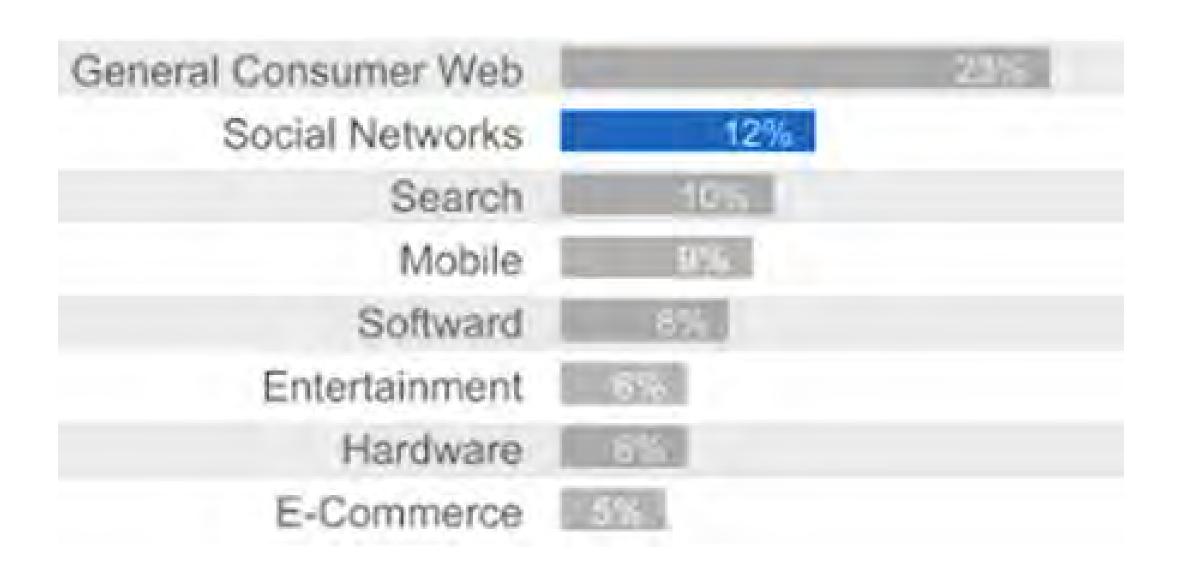

## **CHARTJUNK**

ALL VISUAL ELEMENTS IN A GRAPH
THAT ARE NOT NECESSARY TO
COMPREHEND THE INFO OR
THAT DISTRACT THE VIEWER FROM INFO.

MARIANA

Abroad

2010-2011

BHUE 2010 PROX HOUSER

CHICOLOG S TRUBBER

THANKSUIVING