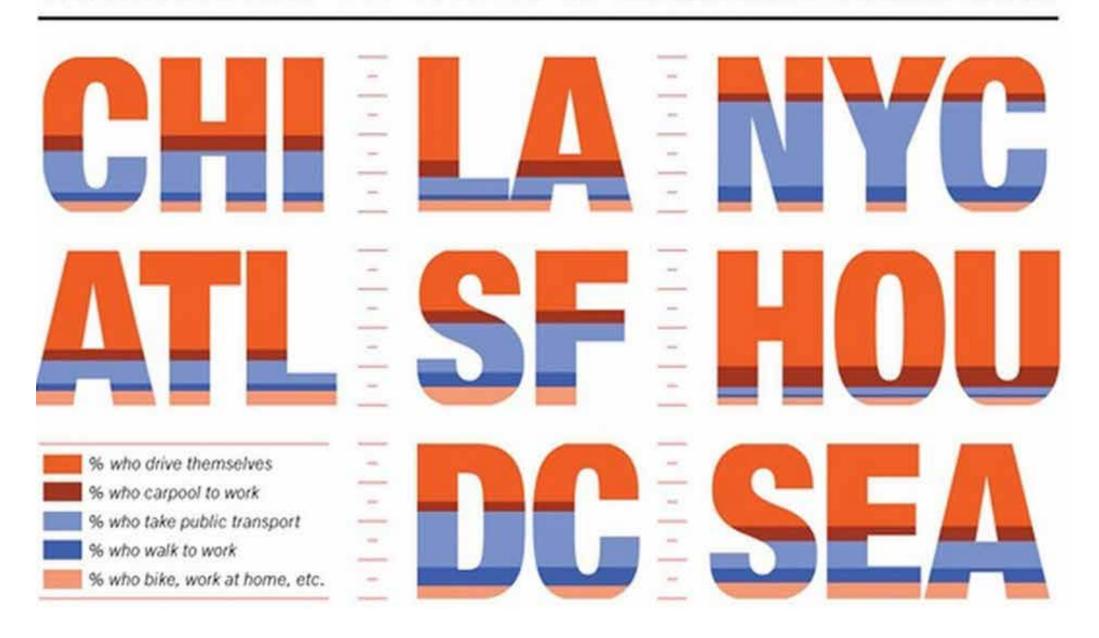

| 24% | 32% | 44% |
| Riverside, CA             | 25% | 33% | 42% |
| Sacramento, CA            | 20% | 30% | 49% |
| San Diego, CA             | 25% | 29% | 46% |
| San Francisco, CA         | 31% | 33% | 36% |
| San Jose, CA              | 37% | 33  | 30% |
| Seattle, WA               | 33% | 33% | 34% |
| St. Louis, MO             | 28% | 33% | 39% |
| Tampa, FL                 | 27% | 30% | 43% |
| Virginia Beach, VA        | 32% | 30% | 38% |
| Washington, DC            | 27% | 36% | 38% |

# SORTING BY SIZE



# 16. BAD DESIGNS





### DELETE THE CHARTJUNK

EXTRA WORDS MY CLIENTS LOVE TO FILL THE CHARTS WITH CAN BE DELETED







# 17. CHART SELECTION



### **COMMUTING TO WORK**

CHICAGO / LOS ANGELES / NEW YORK CITY / ATLANTA SAN FRANCISCO / HOUSTON / WASHINGTON / SEATTLE



#### Latest 7 Days Records

wakeup rank, progress, steady, sleep duration





### Austin Driving While Intoxicated (DWI) arrests







The National Collegiate Health Assessment was taken by 1,000 UCSB students in Spring 2009. Participants were asked how frequently they used substances over the past 30 days. Numbers in white reflect actual student use, while red numbers indicate perceived substance use. The average age of participants was 20 years and approximately 99 percent were full-time students.



## 18. TOO MUCH DATA





## 100 Most Active Tweeters ■ download11 suhd = ≡ iggym paviles Systim silverfighter saurabhshah giographix DianaKhalil dotnetshoutout jeffsand ■ LukCAD inkhead alexpuig phpcamp MSExpression hashajax ■ marxwang del\_javascript igames\_novak mrmarkov katriendg me