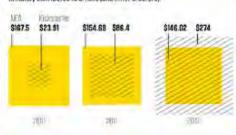

### What Kickstarter Has Kickstarted

The dollars spent on Kickstarter projects—\$274 million in 2012 alone—range from small craft projects to cinematic productions. A breakdown of its growth and growing pains.

#### WHAT'S POPULAR—AND WHAT'S PROFITABLE

in 2012, there was a big difference between which Kickstarter categories were popular with creators, and which were favored by donors.