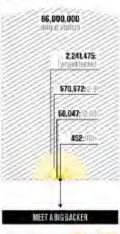

#### BACKERS by projects backed

Last year, 2,241,475 people backed one Kickstarter project. Only 452 backed 100 or more projects. The donor spectrum: