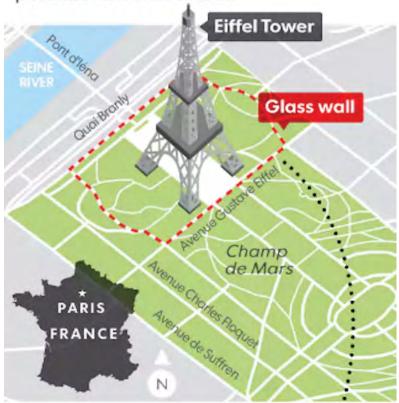

#### SECURING THE PERIMETER

The 8.2-foot-high reinforced glass wall would protect the structure from a potential terrorist attack:

#### CREATING TRANSPARENCY

- Visitors will pass through entry points in the wall to enter the forecourt.
- Entry will remain free.

SOURCE USA TODAY research, maps4news.com/@HERE, LeParisien Karl Gelles, USA TODAY