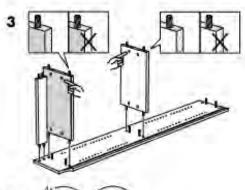

| -                        | ~                        |
|           |                           |                       |                |                 |                  |                      |                          |                          |

# Kryo Features



Customizable Sleep Temperature Profiles



Thermostat-Controlled, Water-Based Cooling System



Compact, Easy-to-Hide Control System



Super Thin Mattress Topper





Competitively Priced



Wi-Fi Connectivity to Share Sleep Data with NEST, Fitbit, Jawbone, etc.



Two Systems Create Temperature Harmony for Couples on One Mattress

# HOW TO MAKE COFFEE













# HOW TO MAKE COFFEE





Allow water to cool to just below boiling to avoid burning.









# HOW TO MAKE COFFEE



# **BILLY**



















# 14. PRESENTATIONS



# THREE IS ALWAYS BEST



### Designed smart, to make life seamless.









#### Call, Text & Calendar Alerts

Receive call, text and calendar notifications on display, so you never miss the messages that matter.



#### **Customizable Clock Faces**

Choose your clock display based on the stats you want to see and the design that suits your taste.



#### Reminders to Move

Get friendly on-screen messages that encourage you to reach mini-goals of 250 steps each hour.





# iPhone Upgrade Program

The easiest way to upgrade to the latest iPhone.\*

Learn more >

Already part of the program?

Check your eligibility >



# Trade up to a new iPhone.

Get up to \$375 in credit toward a new iPhone by trading in your current smartphone online or at an Apple Sto