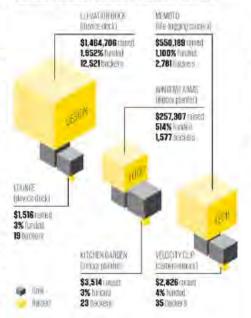

### What Kickstarter Has Kickstarted

The dollars spent on Kickstarter projects—\$274 million in 2012 alone—range from small craft projects to cinematic productions. A breakdown of its growth and growing pains.

#### OVERLAPPING AMBITIONS

Hundreds of projects launch daily, which sometimes means two similar creators compete for the same dollars. There's a winner and a loser:

#### KICKSTARTER VS. THE GOVERNMENT IN MILITIONS

Last year. Kickstarter surpassed the National Endowment for the Arts in money distributed to artists (and other creators).

#### BACKERS by projects backed

Last year, 2,241,475 people backed one Kickstarter project. Only 452 backed 100 or more projects. The donor spectrum: