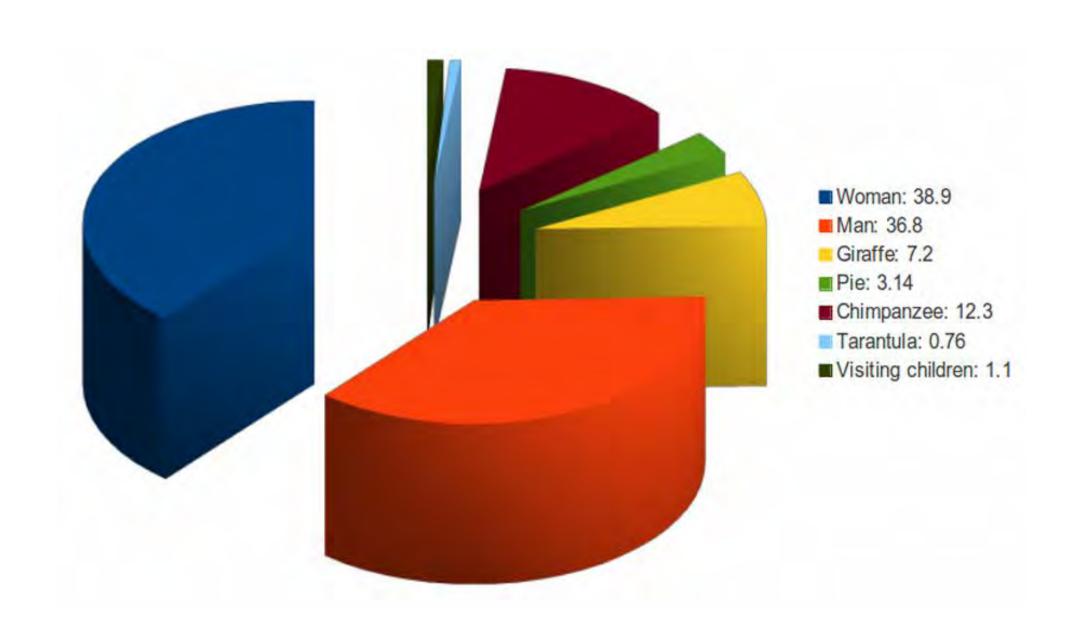

## **CHARTJUNK**

ALL VISUAL ELEMENTS IN A GRAPH
THAT ARE NOT NECESSARY TO
COMPREHEND THE INFO OR
THAT DISTRACT THE VIEWER FROM INFO.

MARIANA

Abroad

2010-2011

BHUE 2010 PROX HOUSER

CHICOLOG S TRUBBER

THANKSUIVING