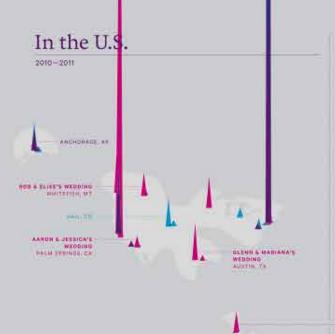

## **CHARTJUNK**

ALL VISUAL ELEMENTS IN A GRAPH
THAT ARE NOT NECESSARY TO
COMPREHEND THE INFO OR
THAT DISTRACT THE VIEWER FROM INFO.

MARIANA

Abroad

2010-2011

BHUE 2010 PROX HOUSER

CHICOLOG S TRUBBER

THANKSUIVING

DAYE IN THE U.S.

Including 47 days away from home

MOST WHITED STATES

HEW YORK - HAVE DIETS

CALIFORNIA - 30011 DAYS

ALASKA - ULPAYS

MINNESOTA - 41 DATE

COLORADO - 4H-DAYE

TIME OUT OF STATE

STATES VISITED

Alaska, California, Colorado, Michigan, Minnesota, Montana, New Jersey, New York, Oregon, Fermoylvania, Tease, Virginia, Weshington plus Washington DC

WORST CITIES FOR LIVER