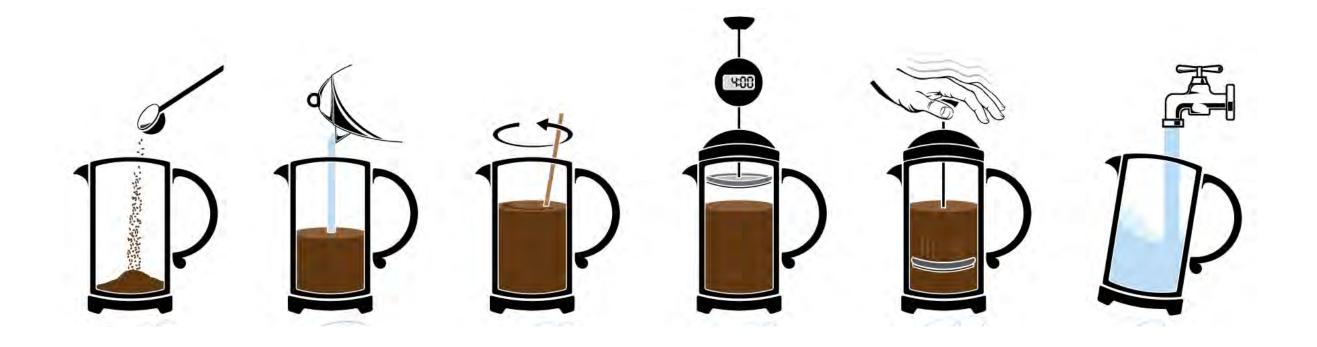

-                | -                    | -                        | ~                        |
|           |                           |                       |                |                 |                  |                      |                          |                          |

# Kryo Features



Customizable Sleep Temperature Profiles



Thermostat-Controlled, Water-Based Cooling System



Compact, Easy-to-Hide Control System



Super Thin Mattress Topper





Competitively Priced



Wi-Fi Connectivity to Share Sleep Data with NEST, Fitbit, Jawbone, etc.



Two Systems Create Temperature Harmony for Couples on One Mattress

# HOW TO MAKE COFFEE













# HOW TO MAKE COFFEE





Allow water to cool to just below boiling to avoid burning.









# HOW TO MAKE COFFEE



# **BILLY**



















# 14. PRESENTATIONS



# THREE IS ALWAYS BEST



### Designed smart, to make life seamless.









#### Call, Text & Calendar Alerts

Receive call, text and calendar notifications on display, so you never miss the messages that matter.



#### **Customizable Clock Faces**

Choose your clock display based on the stats you want to see and the design that suits your taste.



#### Reminders to Move

Get friendly on-screen messages that encourage you to reach mini-goals of 250 steps each hour.





# iPhone Upgrade Program

The easiest way to upgrade to the latest iPhone.\*

Learn more >

Already part of the program?

Check your eligibility >



# Trade up to a new iPhone.

Get up to \$375 in credit toward a new iPhone by trading in your current smartphone on