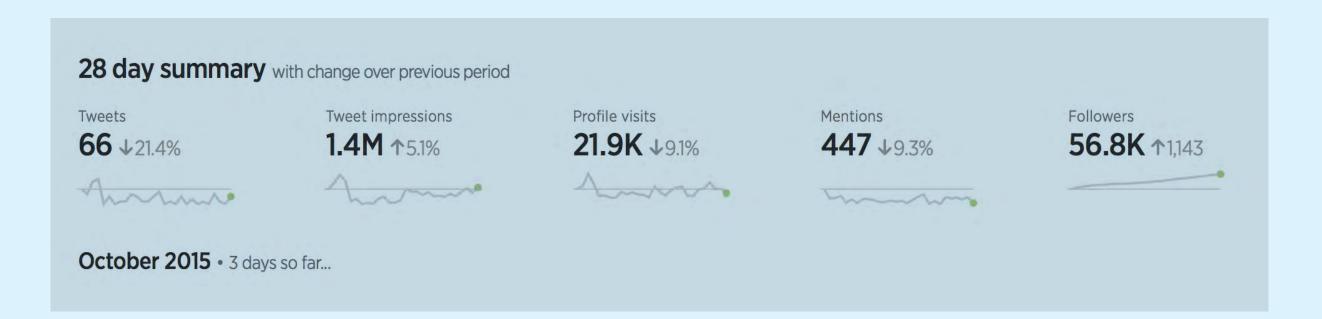

# 04. QUANTIFIED SELF

\$ 99% and AT&T LTE AT&T LTE € 8:02 AM # 99% I AT&T LTE C 8:02 AM L 8:03 AM 99% Sunday 03 Mar Sunday 03-04 Mar Sunday 03-04 Mar Awake Awake Awake Sleep Sleep Steep Deep Deep Deep sleep sleep sleep Time Time 23 00 01 02 03 Time Short night or nap Short night or nap in bed 10:02 PM - 3:12 AM Sleep quality 41% In bed 3:12 AM - 3:31 AM In bed 9:09 PM - 10:00 PM Time in bed 5:09 Sleep quality 9% Sleep quality 3% Time in bed 0:51 Time in bed 0:19 Total nights 9 Total time in bed 1.7 days Total nights 9 Total nights 9 Avg. time in bed 5:33 Total time in bed 1.7 days Total time in bed 1.7 days Avg. time in bed 5:33 Avg. time in bed 5:33 Shortest night Mar 3, 2013 Shortest night Mar 3, 2013 Mar 3, 2013 Shortest night