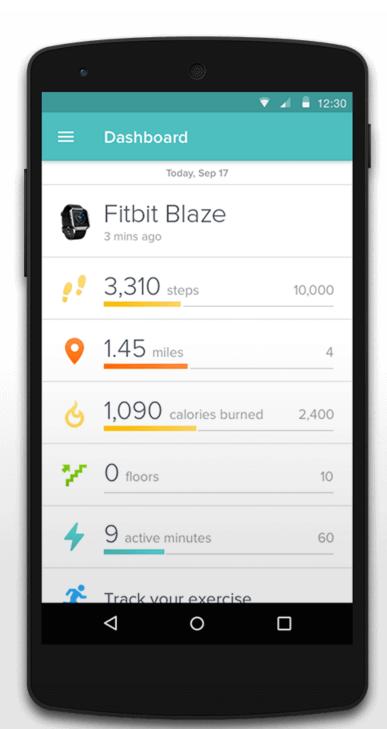

# 04. QUANTIFIED SELF

\$ 99% and AT&T LTE AT&T LTE € 8:02 AM # 99% I AT&T LTE C 8:02 AM L 8:03 AM 99% Sunday 03 Mar Sunday 03-04 Mar Sunday 03-04 Mar Awake Awake Awake Sleep Sleep Steep Deep Deep Deep sleep sleep sleep Time Time 23 00 01 02 03 Time Short night or nap Short night or nap in bed 10:02 PM - 3:12 AM Sleep quality 41% In bed 3:12 AM - 3:31 AM In bed 9:09 PM - 10:00 PM Time in bed 5:09 Sleep quality 9% Sleep quality 3% Time in bed 0:51 Time in bed 0:19 Total nights 9 Total time in bed 1.7 days Total nights 9 Total nights 9 Avg. time in bed 5:33 Total time in bed 1.7 days Total time in bed 1.7 days Avg. time in bed 5:33 Avg. time in bed 5:33 Shortest night Mar 3, 2013 Shortest night Mar 3, 2013 Mar 3, 2013 Shortest night