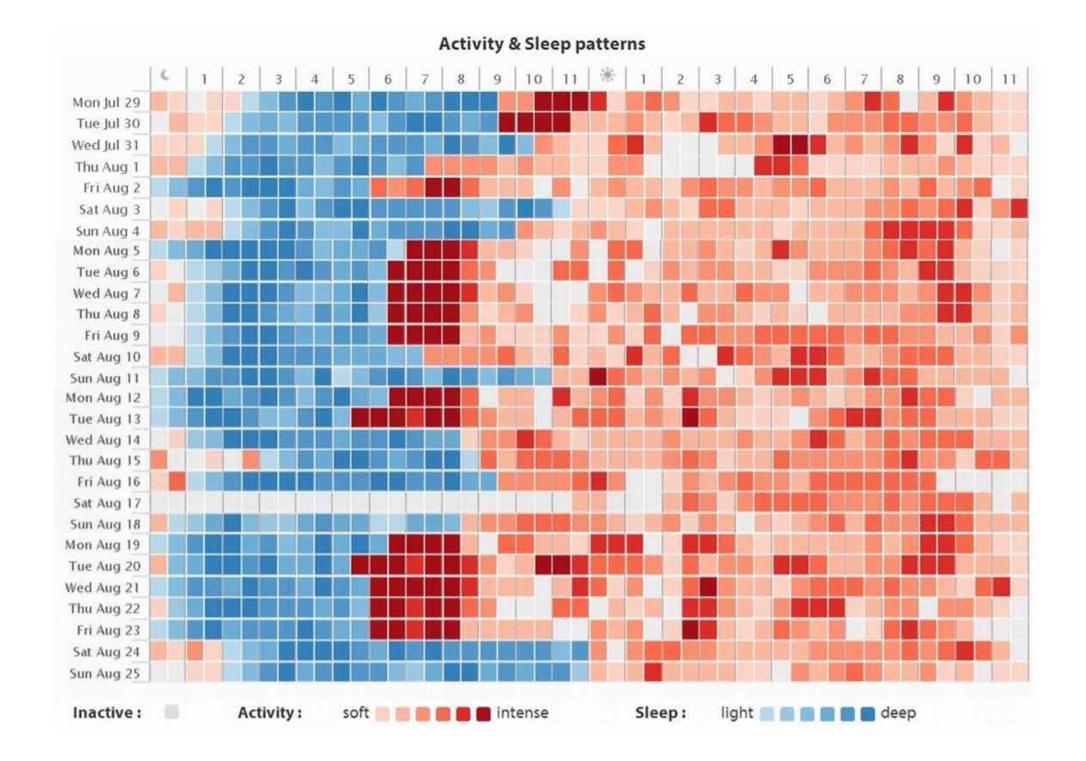

# 04. QUANTIFIED SELF

\$ 99% and AT&T LTE AT&T LTE € 8:02 AM # 99% I AT&T LTE C 8:02 AM L 8:03 AM 99% Sunday 03 Mar Sunday 03-04 Mar Sunday 03-04 Mar Awake Awake Awake Sleep Sleep Steep Deep Deep Deep sleep sleep sleep Time Time 23 00 01 02 03 Time Short night or nap Short night or nap in bed 10:02 PM - 3:12 AM Sleep quality 41% In bed 3:12 AM - 3:31 AM In bed 9:09 PM - 10:00 PM Time in bed 5:09 Sleep quality 9% Sleep quality 3% Time in bed 0:51 Time in bed 0:19 Total nights 9 Total time in bed 1.7 days Total nights 9 Total nights 9 Avg. time in bed 5:33 Total time in bed 1.7 days Total time in bed 1.7 days Avg. time in bed 5:33 Avg. time in bed 5:33 Shortest night Mar 3, 2013 Shortest night Mar 3, 2013 Mar 3, 2013 Shortest night