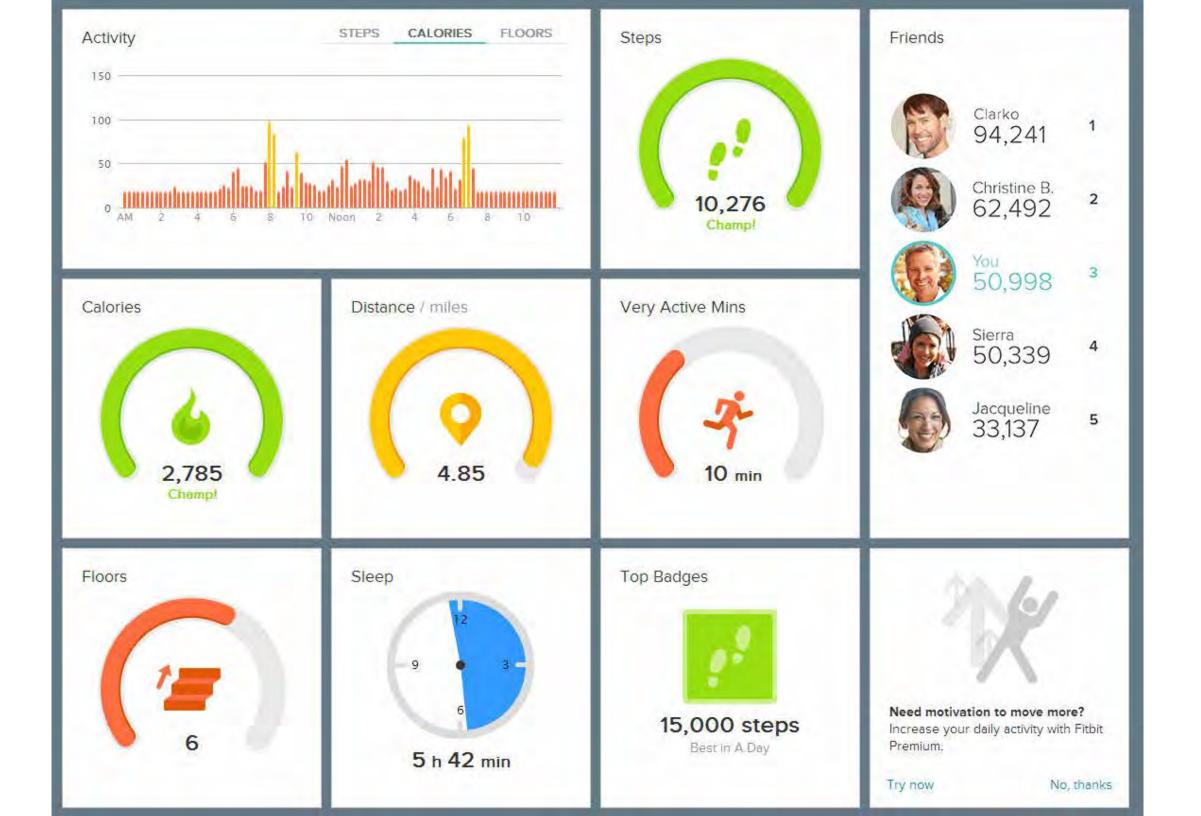

# 04. QUANTIFIED SELF

\$ 99% and AT&T LTE AT&T LTE € 8:02 AM # 99% I AT&T LTE C 8:02 AM L 8:03 AM 99% Sunday 03 Mar Sunday 03-04 Mar Sunday 03-04 Mar Awake Awake Awake Sleep Sleep Steep Deep Deep Deep sleep sleep sleep Time Time 23 00 01 02 03 Time Short night or nap Short night or nap in bed 10:02 PM - 3:12 AM Sleep quality 41% In bed 3:12 AM - 3:31 AM In bed 9:09 PM - 10:00 PM Time in bed 5:09 Sleep quality 9% Sleep quality 3% Time in bed 0:51 Time in bed 0:19 Total nights 9 Total time in bed 1.7 days Total nights 9 Total nights 9 Avg. time in bed 5:33 Total time in bed 1.7 days Total time in bed 1.7 days Avg. time in bed 5:33 Avg. time in bed 5:33 Shortest night Mar 3, 2013 Shortest night Mar 3, 2013 Mar 3, 2013 Shortest night