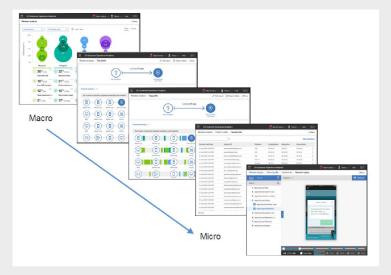

### **Watson Customer Engagement**

Watson Marketing | Watson Commerce | Watson Supply Chain

# Watson Customer Experience Analytics

May 2017



### Digital isn't just a channel anymore...

IBM.

Customer journeys span multiple devices and channels.

Customer journeys include inconsistent experiences.

Idle moments become fragmented sessions.

Complex interactions increase risk of **customer struggle**.



... Understand Customers Across Time, Channels, Devices

## Get a holistic view of your customer's experience...

Visualize a holistic view of the customer journey

the customer jour



#### Macro to micro customer view



#### Relive customer experiences



### Be a step ahead with cognitive computing



# Watson Customer Experience Analytics

- **+Unearth** user behavior patterns to improve customer experience
- ◆Unlock meaning in customer data & speeds time to action with cognitive capabilities
- ◆Unite organizations around the customer with visibility across channels



# Watson Customer Experience Analytics

- →Unearth user behavior patterns to improve customer experience
- Unlock meaning in customer data
  & speeds time to action with
  cognitive capabilities
- ◆Unite organizations around the customer with visibility across channels



# Watson Customer Experience Analytics

- →Unearth user behavior patterns to improve customer experience
- ◆Unlock meaning in customer data & speeds time to action wit