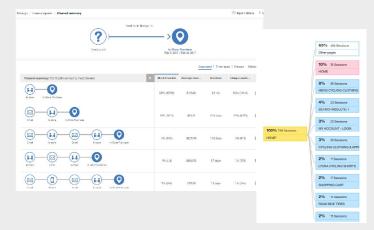

### **Watson Customer Engagement**

Watson Marketing | Watson Commerce | Watson Supply Chain

# Watson Customer Experience Analytics

May 2017



### Digital isn't just a channel anymore...

IBM.

Customer journeys span multiple devices and channels.

Customer journeys include inconsistent experiences.

Idle moments become fragmented sessions.

Complex interactions increase risk of **customer struggle**.



... Understand Customers Across Time, Channels, Devices

## Get a holistic view of your customer's experience...

Visualize a holistic view of the customer journey

the customer jour



#### Macro to micro customer view



#### Relive customer experiences



### Be a step ahead with cognitive computing



# Watson Customer Experience Analytics

- **+Unearth** user behavior patterns to improve customer experience
- ◆Unlock meaning in customer data & speeds time to action with cognitive capabilities
- ◆Unite organizations around the customer with visibility across channels



# Watson Customer Experience Analytics

- →Unearth user behavior patterns to improve customer experience
- Unlock meaning in customer data
  & speeds time to action with
  cognitive capabilities
- ◆Unite organizations around the customer with visibility across channels



# Watson Customer Experience Analytics

- →Unearth user behavior patterns to improve customer experience
- ◆Unlock meaning in cust