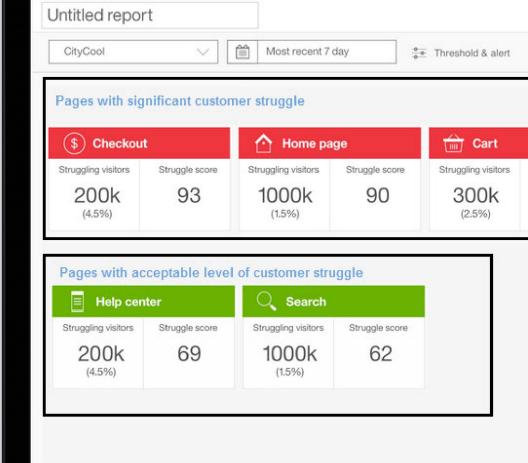

ces

## Get a holistic view of your customer's experience...

Visualize a holistic view of the customer journey

the customer jour



#### Macro to micro customer view



#### Relive customer experiences



### Be a step ahead with cognitive computing



# Watson Customer Experience Analytics

- **+Unearth** user behavior patterns to improve customer experience
- ◆Unlock meaning in customer data & speeds time to action with cognitive capabilities
- ◆Unite organizations around the customer with visibility across channels



# Watson Customer Experience Analytics

- →Unearth user behavior patterns to improve customer experience
- Unlock meaning in customer data
  & speeds time to action with
  cognitive capabilities
- ◆Unite organizations around the customer with visibility across channels



# Watson Customer Experience Analytics

- →Unearth user behavior patterns to improve customer experience
- ◆Unlock meaning in customer data & speeds time to action with cognitive capabilities
- **+Unite** organizations around the customer with visibility across channels



#### IBM UBX SYNDICATES EVENTS AND AUDIENCES ACROSS YOUR MARKETING ECOSYSTEM

#### **Publishers**

Watson Customer Engagement





















Send Events



**Event Publishing** 

**Event Subscription** 

**Event Syndication** 

Audience Publishing

**Audience Syndication** 

**Identity Service** 

#### Subscribers

Watson Customer Engagement















**Get Events** 





### **Watson Customer Engagement**

Watson Marketing | Watson Commerce | Watson Supply Chain

# Think journey analysis might help your bus