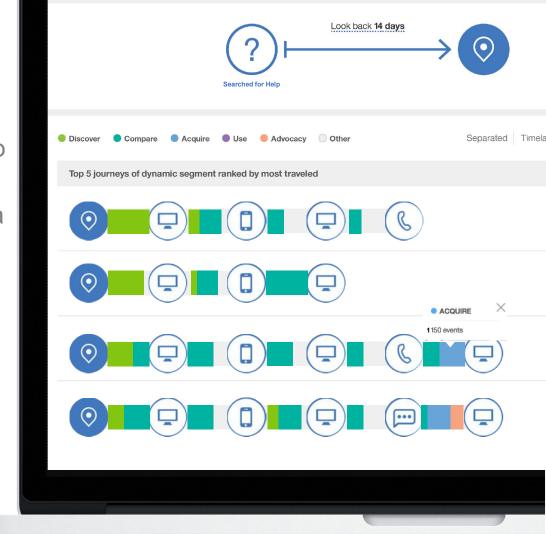

## Get a holistic view of your customer's experience...

Visualize a holistic view of the customer journey

the customer jour

#### Macro to micro customer view

#### Relive customer experiences

### Be a step ahead with cognitive computing