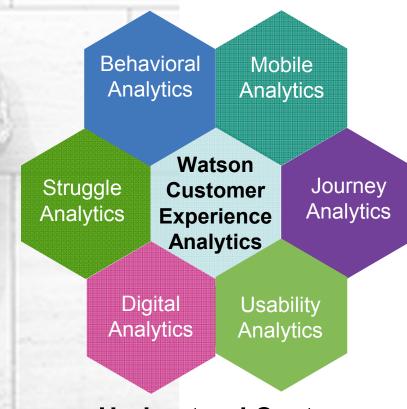

### **Watson Customer Engagement**

Watson Marketing | Watson Commerce | Watson Supply Chain

# Watson Customer Experience Analytics

May 2017



### Digital isn't just a channel anymore...

IBM.

Customer journeys span multiple devices and channels.

Customer journeys include inconsistent experiences.

Idle moments become fragmented sessions.

Complex interactions increase risk of **customer struggle**.



... Understand Customers Across Time, Channels, Devices

## Get a holistic view of your customer's experience...

Visualize a holistic view of the customer journey

the customer jour



#### Macro to micro customer view



#### Relive customer experiences



### Be a step ahead with cognitive computing



# Watson Customer Experience Analytics

- **+Unearth** user behavior patterns to improve customer experience
- ◆Unlock meaning in customer data & speeds time to action with cognitive capabilities
- ◆Unite organizations around the customer with visibility across channels



# Watson Customer Experience Analytics

- →Unearth user behavior patterns to improve customer experience
- Unlock meaning in customer data
  & speeds time to action with
  cognitive capabilities
- ◆Unite organizations