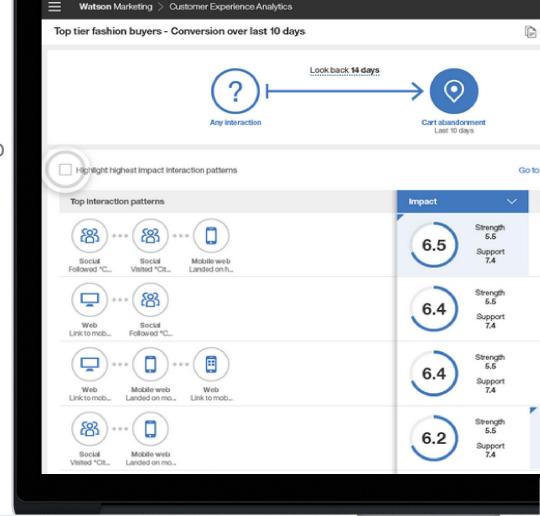

IBM.

Customer journeys span multiple devices and channels.

Customer journeys include inconsistent experiences.

Idle moments become fragmented sessions.

Complex interactions increase risk of **customer struggle**.



... Understand Customers Across Time, Channels, Devices

## Get a holistic view of your customer's experience...

Visualize a holistic view of the customer journey

the customer jour



#### Macro to micro customer view



#### Relive customer experiences



### Be a step ahead with cognitive computing



# Watson Customer Experience Analytics

- **+Unearth** user behavior patterns to improve customer experience
- ◆Unlock meaning in customer data & speeds time to action with cognitive capabilities
- ◆Unite organizations around the customer with visibility across channels



# Watson Customer Experience Analytics

- →Unearth user behavior patterns to improve customer experience
- Unlock meaning in customer data
  & speeds time to action with
  cognitive capabilities
- ◆Unite organizations around the customer with visibility across channels



# Watson Customer Experience Analytics

- →Unearth user behavior patterns to improve customer experience
- ◆Unlock meaning in customer data & speeds time to action with cognitive capabilities
- **+Unite** organizations around the customer with visibility across channels



#### IBM UBX SYNDICATES EVENTS AND AUDIENCES ACROSS YOUR MARKETING ECOSYSTEM

#### **Publishers**

Watson Customer Engagement





















Send Events



**Event Publishing** 

**Event Subscription** 

**Event Syndication** 

Audience Publishi