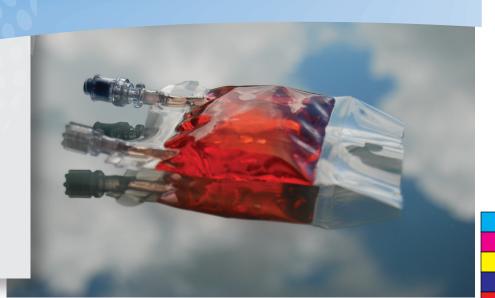

# **Advantages of the OriGen PermaLife<sup>™</sup> Cell Culture Bags**

The OriGen PermaLife™ Cell Culture bags represent an optimal way to protect, store, and freeze your critical tissue and cell cultures. Made of inert fluoro-ethyl polymer (FEP), the PermaLife™ bag contains no plasticizers or chemical residuals which could leach into and alter delicate cell cultures or medium.

PermaLife™ FEP bags are a closed system, so the possibility of contamination is greatly reduced. Swabbable, needle-free valves are provided on every bag to preserve sterile access and reduce the chance of needle sticks. Most PermaLife™ bags are sold with one female luer and one needle-free valve. The PL07 only has one port with one needle-free valve.

PermaLife™ bags are gas permeable and provide a high rate of oxygen, carbon dioxide, and nitrogen transfer to cells under culture. Additionally, water permeability is very low; water loss is negligible and humidified incubators – potential sources of mold and contamination - are not required.

The PermaLife™ bag has an optical transmission of at least 96%. Observation of the cultures under a microscope is possible without risking contamination of the culture.

The PermaLife bag can be utilized for cryogenic preservation.