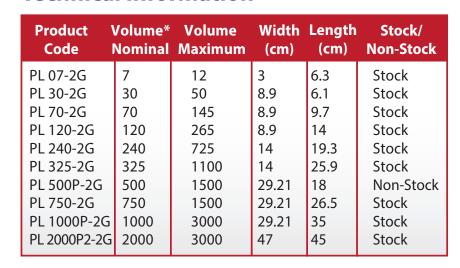

### **Technical Information**

#### Table Legend:

"P" in the catalog number denotes it includes a PVC spike port.

Length & Width of active culture compartment only.

\* Nominal Volume at 1cm fill thickness, volume in ml

ML13.01.R02: 2019-02