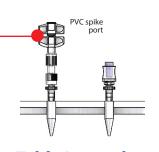

PermaLife™ FEP bags are a closed system, so the possibility of contamination is greatly reduced. Swabbable, needle-free valves are provided on every bag to preserve sterile access and reduce the chance of needle sticks. Most PermaLife™ bags are sold with one female luer and one needle-free valve. The PL07 only has one port with one needle-free valve.

#### Table Legend:

"P" in the catalog number denotes it includes a PVC spike port.

Length & Width of active culture compartment only.

\* Nominal Volume at 1cm fill thickness, volume in ml

ML13.01.R02: 2019-02