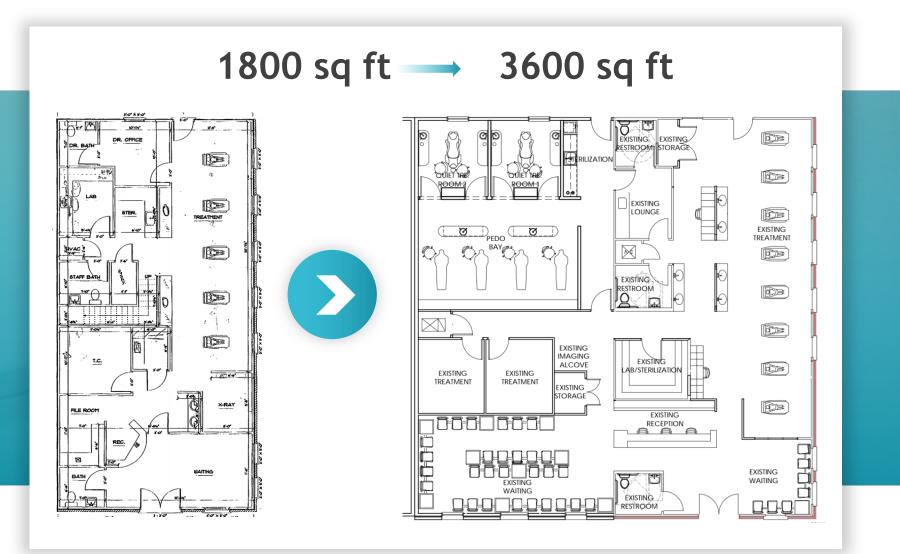

# Dr. Ben Fishbein

Originally from Baltimore, MD

Met my wife in residency, moved to her hometown of Pensacola FL

Worked in a corporation for a year

Bought a small practice in Pensacola FL



# **Our Story**



2013

Purchased small practice from Dr. Austin. Became Austin & Fishbein Orthodontics.



2013

Attempted to make no changes to the practice. No growth and 2 doctor salaries.



2014 - 2015

Started to make changes. Previous doctor retired.

# austin fishbein

**ORTHODONTICS** 







(2013)

6 Team Members

2 Offices





# Our Story (2016)



Continued to Grow

Opened 3rd office (Pace, FL)

# Our Story (2017)



Opened 4th office (Crestview, FL)



**Expanded and Remodeled Navarre Office** 



Dr. Sarah Howle joined our team







## **Navarre Office**



## Navarre Office - Before



# Navarre Office - Progress





# **Navarre Office**



## **Navarre Office**





### 4400 sq ft ---- 6800 sq ft







# Pensacola Remodel - Before



# Pensacola Remodel - Before



# Pensacola Remodel - Progress





# Pensacola Remodel - After



# Pensacola Remodel - After





# 'Team members respect what you inspect, not what you expect'







## What do Patients Want?



#### **Experience**

reputation of practice, comfort or discomfort of visits, 5 senses, results, updated attractive offices



#### Convenience

# of visits, length of visits, travel to office



#### Value

Price, down payment, insurance, monthly payments, Value-adds (lifetime retainers, whitening, cosmetic upgrades – Invisalign)

### New Patient Process (2013)

Consultation (90