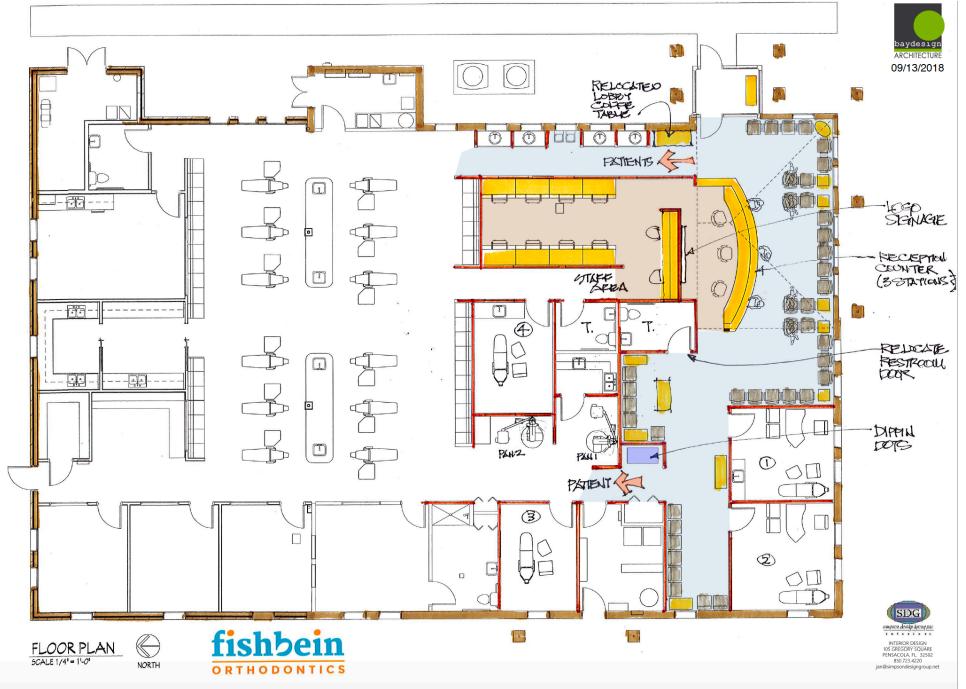

orporation for a year

Bought a small practice in Pensacola FL



# **Our Story**



2013

Purchased small practice from Dr. Austin. Became Austin & Fishbein Orthodontics.



2013

Attempted to make no changes to the practice. No growth and 2 doctor salaries.



2014 - 2015

Started to make changes. Previous doctor retired.

# austin fishbein

**ORTHODONTICS** 







(2013)

6 Team Members

2 Offices





# Our Story (2016)



Continued to Grow

Opened 3rd office (Pace, FL)

# Our Story (2017)



Opened 4th office (Crestview, FL)



**Expanded and Remodeled Navarre Office** 



Dr. Sarah Howle joined our team







## **Navarre Office**



## Navarre Office - Before



# Navarre Office - Progress





# **Navarre Office**



## **Navarre Office**





### 4400 sq ft ---- 6800 sq ft







# Pensacola Remodel - Before



# Pensacola Remodel - Before



# Pensacola Remodel - Progress





# Pensacola Remodel - After



# Pensacola Remodel - After





# 'Team members respect what you inspect, not what you expect'







## What do Patients Want?



#### **Experience**

reputation of practice, comfort or discomfort of visits, 5 senses, results, updated attractive offices



#### Convenience

# of visits, length of visits, travel to office



#### Value

Price, down payment, insurance, monthly payments, Value-adds (lifetime retainers, whitening, cosmetic upgrades – Invisalign)

### New Patient Process (2013)

Consultation (90 Minutes)

Diagnostic Records (60 Mins)

Prophy / Separators (30 Mins)

**Band Placement** 

Initial Bonding (120 Mins)

2-4 week process

### New Patien