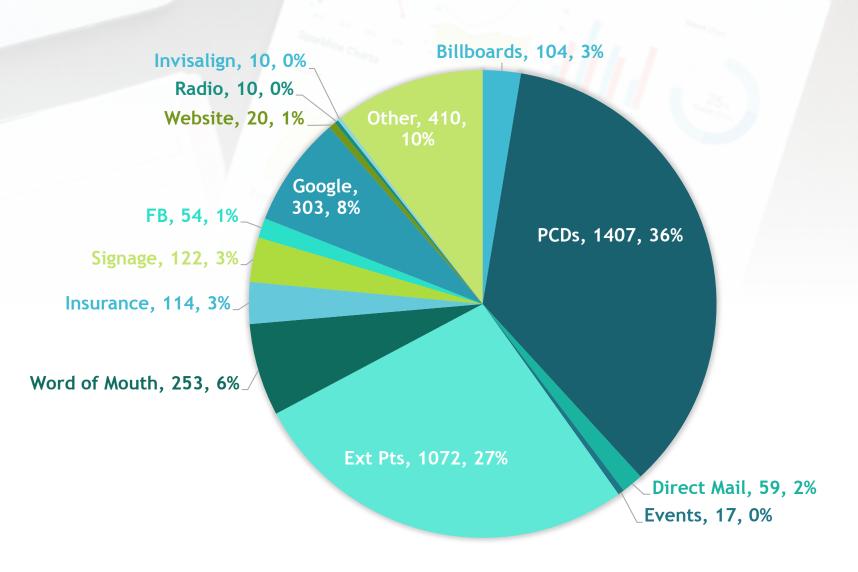

|                                 |             |             |
| Week 2              | CAWs                       | ST/ khooks                      | EXP/ ACT    | Pontics     |
| Supervisor Initials |                            |                                 |             |             |
| Week 3              | Fit and Impress<br>(Bands) | Fit and Impress<br>(Bands)      | Bonding     | Bonding     |
| Supervisor Initials |                            |                                 |             |             |
| Week 4              | INV/ Bonding               | INV/ Bonding                    | Deband/ ret | Deband/ ret |
| Supervisor Initials |                            |                                 |             |             |



**2018 STARTS** 



# **Budget Report**

#### 2018 BUDGET REPORT

| Category              | Details                            | Yearl<br>Budge | -     | Mon<br>Bud | thly<br>get | \$pen<br>Jan | \$pent \$pent |      |     |     | \$pent<br>April |  |
|-----------------------|------------------------------------|----------------|-------|------------|-------------|--------------|---------------|------|-----|-----|-----------------|--|
| eNox Media            | Website and campaigns              | \$             | £ .   | \$         |             |              | - 42          | 70   |     |     |                 |  |
| Logo Motion           | All printed materials              | 5              | 51    | \$         | 2           |              |               | S    | - 8 |     |                 |  |
| HIP