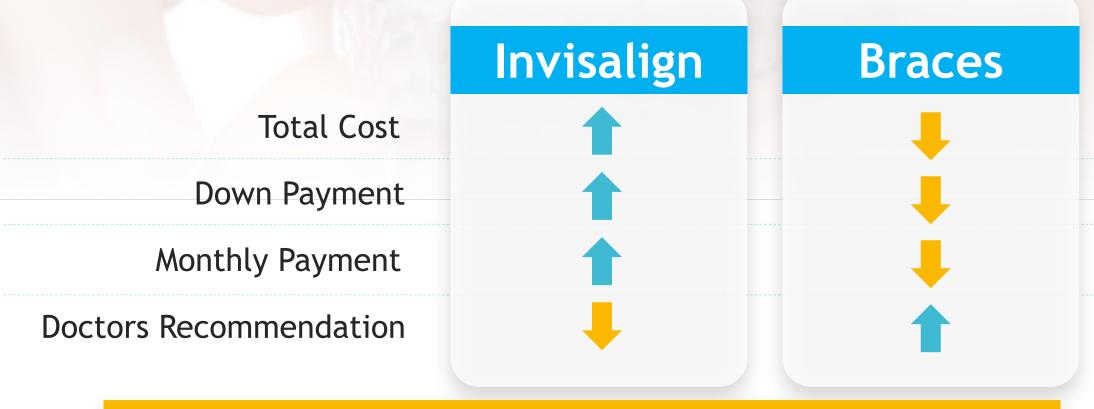

# Invisalign Vs. Braces (2019)

Total Cost

Down Payment

Monthly Payment

**Doctors Recommendation** 

InvisalignBracesSameSameSameSameSameSame

Which one do you think most patients chose?

~30-40% Invisalign

# Whoever Makes It Easiest Wins

Remove Obstacles to Treatment

**Braces Down Payment** 

Same

Invisalign Down Payment

Same