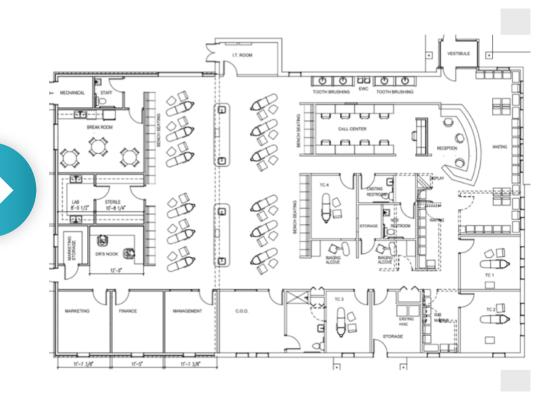

corporation for a year

Bought a small practice in Pensacola FL



# **Our Story**



2013

Purchased small practice from Dr. Austin. Became Austin & Fishbein Orthodontics.



2013

Attempted to make no changes to the practice. No growth and 2 doctor salaries.



2014 - 2015

Started to make changes. Previous doctor retired.

# austin fishbein

**ORTHODONTICS** 







(2013)

6 Team Members

2 Offices





# Our Story (2016)



Continued to Grow

Opened 3rd office (Pace, FL)

# Our Story (2017)



Opened 4th office (Crestview, FL)



**Expanded and Remodeled Navarre Office** 



Dr. Sarah Howle joined our team







## **Navarre Office**



## Navarre Office - Before



# Navarre Office - Progress





# **Navarre Office**



## **Navarre Office**





### 4400 sq ft ---- 6800 sq ft







# Pensacola Remodel - Before



# Pensacola Remodel - Before



# Pensacola Remodel - Progress





# Pensacola Remodel - After



# Pensacola Remodel - After





# 'Team members respect what you inspect, not what you expect'







## What do Patients Want?



#### **Experience**

reputation of practice, comfort or discomfort of visits, 5 senses, results, updated attractive offices



#### Convenience

# of visits, length of visits, travel to office



#### Value

Price, down payment, insurance, monthly payments, Value-adds (lifetime retainers, whitening, cosmetic upgrades – Invisalign)

### New Patient Process (2013)

Consultation (90 Minutes)

Diagnostic Records (60 Mins)

Prophy / Separators (30 Mins)

**Band Placement** 

Initial Bonding (120 Mins)

2-4 week process

### New Pati